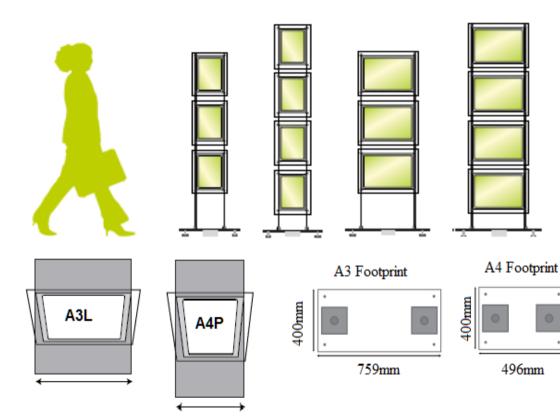

Upright LED - Freestanding LED

- 1. Supplied in 'Single' versions and in A4 + A3
- 2. Supplied in 'Double' versions and in A4 + A5
- 3. Supplied in drops of 3x LEDs or 4x LEDs
- All LED Panels are Double-Sided + All have 'Solid Freestanding Bases'

Power Usage:

Single Version A4P LED uses only 6 Watts of Power Hence 4 on a drop = 24 Watts Usage

Single Version A3L LED uses only 8 Watts of Power Hence 4 on a drop = 32 Watts Usage **Double Version** A4P 'Double' LED uses only 12 Watts of Power Hence 3 on a drop = **48 Watts Usage** 

#### **Double Version**

A3L 'Double' LED uses only 16 Watts of Power Hence 4 on a drop = **64 Watts Usage** 