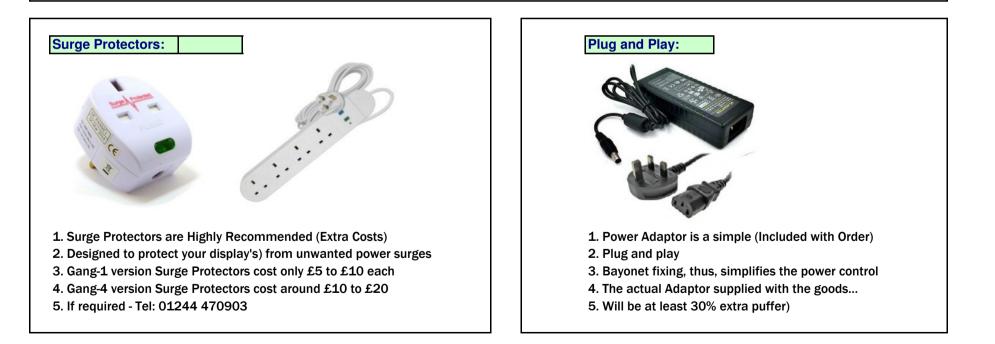

Power Usage:

Single Version A4P LED uses only 6 Watts of Power Hence 4 on a drop = 24 Watts Usage

Single Version A3L LED uses only 8 Watts of Power Hence 4 on a drop = 32 Watts Usage **Double Version** A4P 'Double' LED uses only 12 Watts of Power Hence 3 on a drop = **48 Watts Usage** 

#### **Double Version**

A3L 'Double' LED uses only 16 Watts of Power Hence 4 on a drop = **64 Watts Usage** 