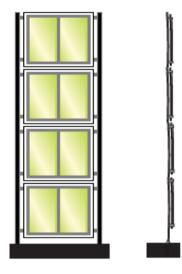

Upright LED - Freestanding LED

**Example Pictures** 

Image 1 = Reveals 4x A3 Landscape LED Pockets (Double-Sided Usage) Image 2 = Reveals 3x A3 Landscape LED Pockets (Double-Sided Usage) Image 3 = Reveals the LED Pockets, fully Illuminated