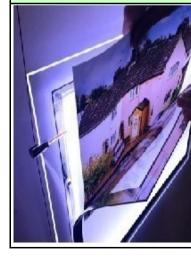

Upright LED - Freestanding LED

**Example Pictures** 

Image 1 = Reveals 4x A3 Landscape LED Pockets (Double-Sided Usage) Image 2 = Reveals 3x A3 Landscape LED Pockets (Double-Sided Usage) Image 3 = Reveals the LED Pockets, fully Illuminated