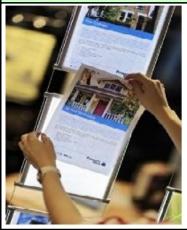

Upright LED - Freestanding LED

**Example Pictures** 

Image 1 = Reveals 4x A3 Landscape LED Pockets (Double-Sided Usage) Image 2 = Reveals 3x A3 Landscape LED Pockets (Double-Sided Usage) Image 3 = Reveals the LED Pockets, fully Illuminated