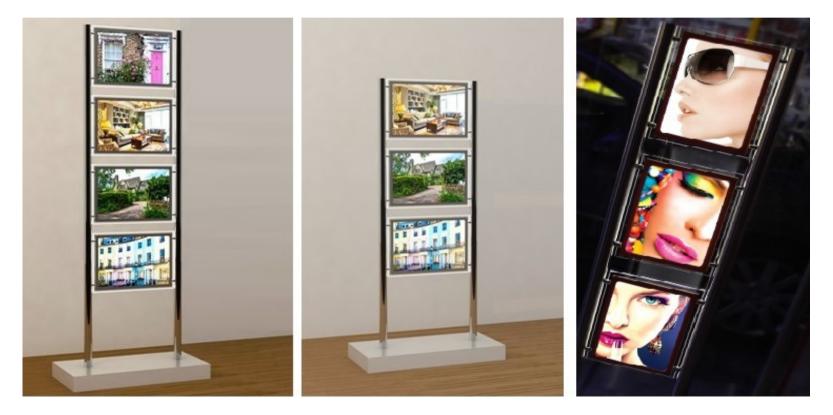

Upright LED - Freestanding LED

**Example Pictures** 

Image 1 = Reveals 4x A3 Landscape LED Pockets (Double-Sided Usage) Image 2 = Reveals 3x A3 Landscape LED Pockets (Double-Sided Usage) Image 3 = Reveals the LED Pockets, fully Illuminated