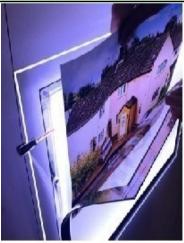

Upright LED - Freestanding LED

**Example Pictures** 

Image 1 = Reveals 4x A3 Landscape LED Pockets (Double-Sided Usage) Image 2 = Reveals 3x A3 Landscape LED Pockets (Double-Sided Usage) Image 3 = Reveals the LED Pockets, fully Illuminated