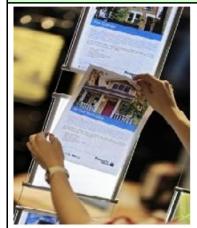

Upright LED - Freestanding LED

**Example Pictures** 

Image 1 = Reveals 4x A3 Landscape LED Pockets (Double-Sided Usage) Image 2 = Reveals 3x A3 Landscape LED Pockets (Double-Sided Usage) Image 3 = Reveals the LED Pockets, fully Illuminated