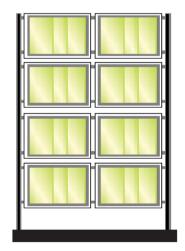

Upright LED - Freestanding LED

**Example Pictures** 

Image 1 = Reveals 4x A3 Landscape LED Pockets (Double-Sided Usage) Image 2 = Reveals 3x A3 Landscape LED Pockets (Double-Sided Usage) Image 3 = Reveals the LED Pockets, fully Illuminated