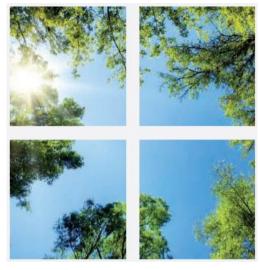

#### Trees

Space

Above images reveal 3x versions (Clouds + Trees + Space) Supplied in orders of 4 + 6 + 9x LED Panels

Each LED Panel = 40W / 50W

4x Panels system = 160W / 200W

9x Panels system = 36oW / 45oW