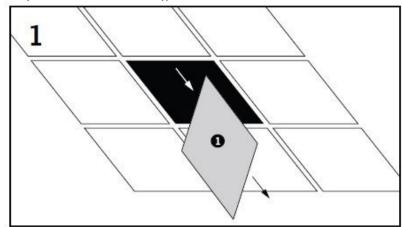

#### **Skylight - Flush LED Panels - (Installation Information)**

Step 1 - Remove Old Ceiling Tile

Step 3 - Connect Leads together

Step 2 - Insert LED Driver (supplied)

Step 4 - Insert LED Panel

Where 4 + 6 + 9 LED Panels are being connected in the same area - then, we will supply all the LED's + Driver's) + Daisy Cable Connectors

## **Flush - Fitting**

- 1. Suitable for existing suspended ceilings
- 2. Just simply remove your current ceiling tile
- 3. Then, replace with the LED Light
- 4. End result is a 'Flush' finish
- 5. Panel is 600mm x 600mm