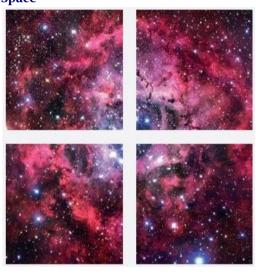

#### Trees

Space

Above images reveal 3x versions (Clouds + Trees + Space) Supplied in orders of 4 + 6 + 9x LED Panels

Each LED Panel = 40W / 50W

4x Panels system = 160W / 200W

9x Panels system = 36oW / 45oW