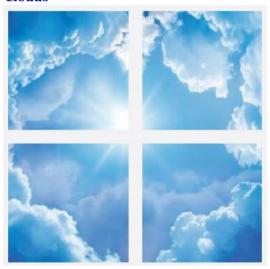

#### Clouds

#### Trees

Space

Above images reveal 3x versions (Clouds + Trees + Space) Supplied in orders of 4 + 6 + 9x LED Panels

Each LED Panel = 40W / 50W

4x Panels system = 160W / 200W

9x Panels system = 36oW / 45oW