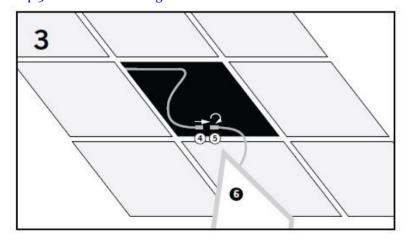

#### **Skylight - Flush LED Panels - (Installation Information)**

Step 1 - Remove Old Ceiling Tile

Step 3 - Connect Leads together

Step 2 - Insert LED Driver (supplied)

Step 4 - Insert LED Panel

Where 4 + 6 + 9 LED Panels are being connected in the same area - then, we will supply all the LED's + Driver's) + Daisy Cable Connectors

## **Flush - Fitting**

- 1. Suitable for existing suspended ceilings
- 2. Just simply remove your current ceiling tile
- 3. Then, replace with the LED Light
- 4. End result is a 'Flush' finish
- 5. Panel is 600mm x 600mm