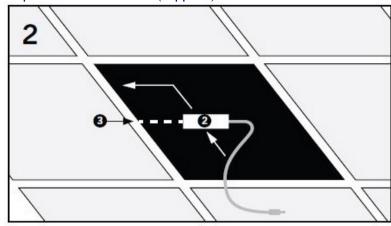

#### **Skylight - Flush LED Panels - (Installation Information)**

Step 1 - Remove Old Ceiling Tile

Step 3 - Connect Leads together

Step 2 - Insert LED Driver (supplied)

Step 4 - Insert LED Panel

Where 4 + 6 + 9 LED Panels are being connected in the same area - then, we will supply all the LED's + Driver's) + Daisy Cable Connectors

## **Flush - Fitting**

- 1. Suitable for existing suspended ceilings
- 2. Just simply remove your current ceiling tile
- 3. Then, replace with the LED Light
- 4. End result is a 'Flush' finish
- 5. Panel is 600mm x 600mm