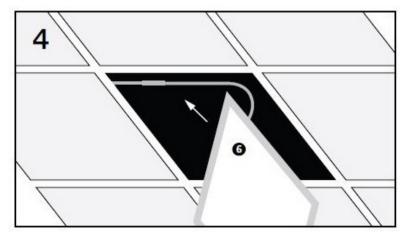

#### **Skylight - Flush LED Panels - (Installation Information)**

Step 1 - Remove Old Ceiling Tile

Step 3 - Connect Leads together

Step 2 - Insert LED Driver (supplied)

Step 4 - Insert LED Panel

Where 4 + 6 + 9 LED Panels are being connected in the same area - then, we will supply all the LED's + Driver's) + Daisy Cable Connectors

## **Flush - Fitting**

- 1. Suitable for existing suspended ceilings
- 2. Just simply remove your current ceiling tile
- 3. Then, replace with the LED Light
- 4. End result is a 'Flush' finish
- 5. Panel is 600mm x 600mm