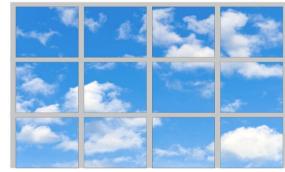

#### Trees

Space

Above images reveal 3x versions (Clouds + Trees + Space) Supplied in orders of 4 + 6 + 9x LED Panels

Each LED Panel = 40W / 50W

4x Panels system = 160W / 200W

9x Panels system = 36oW / 45oW