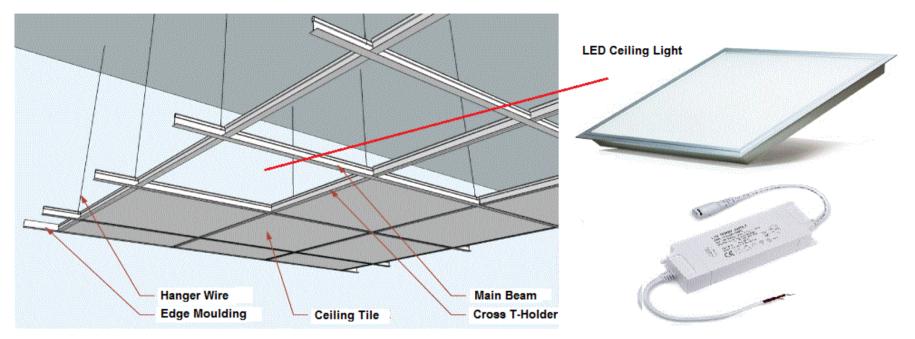

#### **Skylight - Flush LED Panels - (Installation Information)**

Step 1 - Remove Old Ceiling Tile

Step 3 - Connect Leads together

Step 2 - Insert LED Driver (supplied)

Step 4 - Insert LED Panel

Where 4 + 6 + 9 LED Panels are being connected in the same area - then, we will supply all the LED's + Driver's) + Daisy Cable Connectors

## **Flush - Fitting**

- 1. Suitable for existing suspended ceilings
- 2. Just simply remove your current ceiling tile
- 3. Then, replace with the LED Light
- 4. End result is a 'Flush' finish
- 5. Panel is 600mm x 600mm