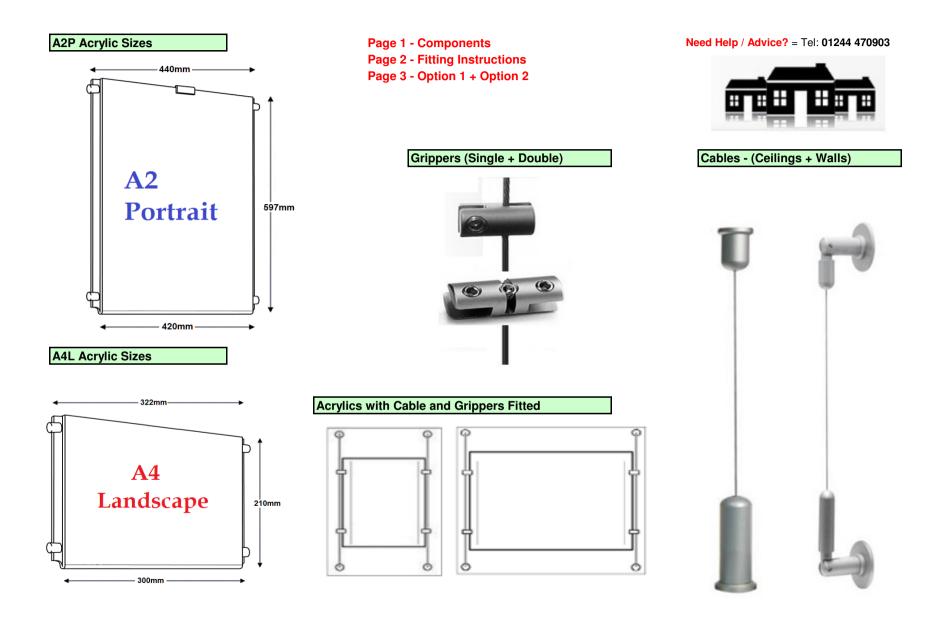

Option 1 - Overall Width = W1150mm (Approx)

- **10** x A4 Landscape Acrylics
- 3 x A2 Portrait Acrylics
- 4 x Cables Window Cables 4M or Wall Cables 3M
- 28 x Single Grippers
- 8 x Double Grippers

Option 2 - Overall Width = W1240mm (Approx)

- 5 x A4 Landscape Acrylics
- 6 x A2 Portrait Acrylics
- 4 x Cables Window Cables 4M or Wall Cables 3M
- **18** *x* Single Grippers
- 8 x Double Grippers