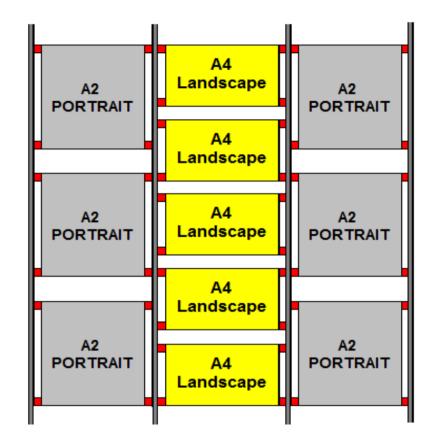

- 5 x A4 Landscape Acrylics
- 6 x A2 Portrait Acrylics
- 4 x Cables Window Cables 4M or Wall Cables 3M
- **18** *x* Single Grippers
- 8 x Double Grippers