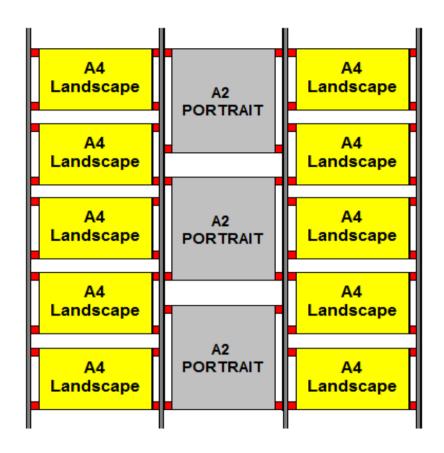

Option 1 - Overall Width = W1150mm (Approx)

- **10** x A4 Landscape Acrylics
- 3 x A2 Portrait Acrylics
- 4 x Cables Window Cables 4M or Wall Cables 3M
- 28 x Single Grippers
- 8 x Double Grippers

Option 2 - Overall Width = W1240mm (Approx)