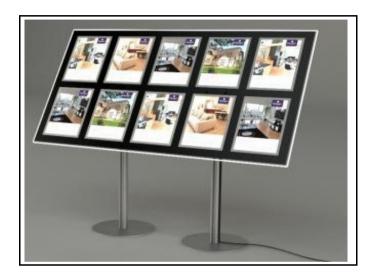

# A4 Portrait - (10x Pocket)

10x LEDs + (Base or Pedestal) + 1x Transformer

### Measurements:

Overall = W1385 x H1114 x Depth 390mm

Floor to Bottom Panel = H470mm

Weight = 50kgs (approx)

Sirius - LED Freestanding LED's

Page 5 of 5