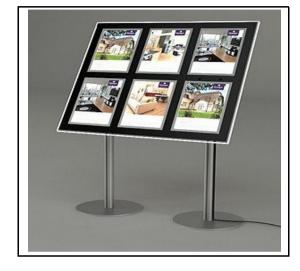

## Measurements:

Overall = W590 x H1114 x Depth 390mm

Floor to Bottom Panel = H470mm

Weight = 20kgs (approx)

A4 Portrait - (6x Pocket)

6x LEDs + (Base or Pedestal) + 1x Transformer

#### Measurements:

Overall = W855 x H1114 x Depth 390mm

Floor to Bottom Panel = H470mm

Weight = 40kgs (approx)

Mixed (A3L + A4P - (6x Pocket)

6x LEDs + (Base or Pedestal) + 1x Transformer