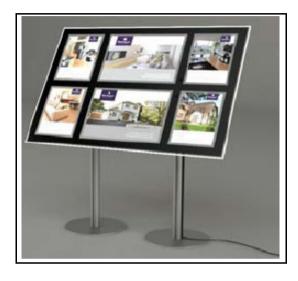

#### Measurements:

Overall = W855 x H1114 x Depth 390mm

Floor to Bottom Panel = H470mm

Weight = 40kgs (approx)

Mixed (A3L + A4P - (6x Pocket)

6x LEDs + (Base or Pedestal) + 1x Transformer

#### Measurements:

Overall = W1065 x H1114 x Depth 390mm

Floor to Bottom Panel = H470mm

Weight = 45kgs (approx)

<< Pedestal Base

Solid Base >>

Supplied in Black + Silver + White

Page 3 of 5