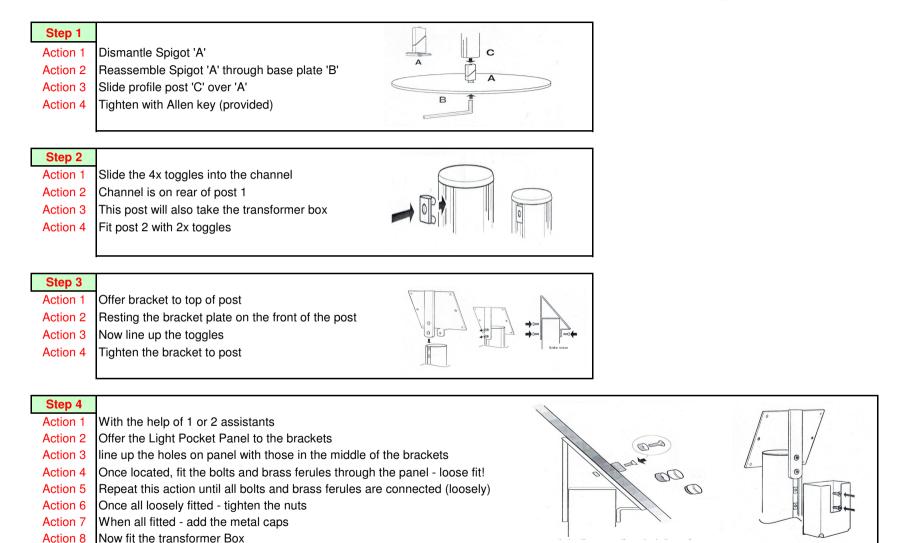

l) + 1x Transformer

#### Measurements:

Overall = W1065 x H1114 x Depth 390mm

Floor to Bottom Panel = H470mm

Weight = 45kgs (approx)



<< Pedestal Base

Solid Base >>

Supplied in Black + Silver + White



Page 3 of 5

# **LED Pockets - Sirius - Freestanding (A4 Portrait Versions)**



A4 Portrait - (8x Pocket)

6x LEDs + (Base or Pedestal) + 1x Transformer

## Measurements:

Overall = W1120 x H1114 x Depth 390mm

Floor to Bottom Panel = H470mm

Weight = 45kgs (approx)







# << Pedestal Base

Solid Base >> Supplied in Black + Silver + White



# A4 Portrait - (10x Pocket)

10x LEDs + (Base or Pedestal) + 1x Transformer

### Measurements:

Overall = W1385 x H1114 x Depth 390mm

Floor to Bottom Panel = H470mm

Weight = 50kgs (approx)





Sirius - LED Freestanding LED's

Page 5 of 5