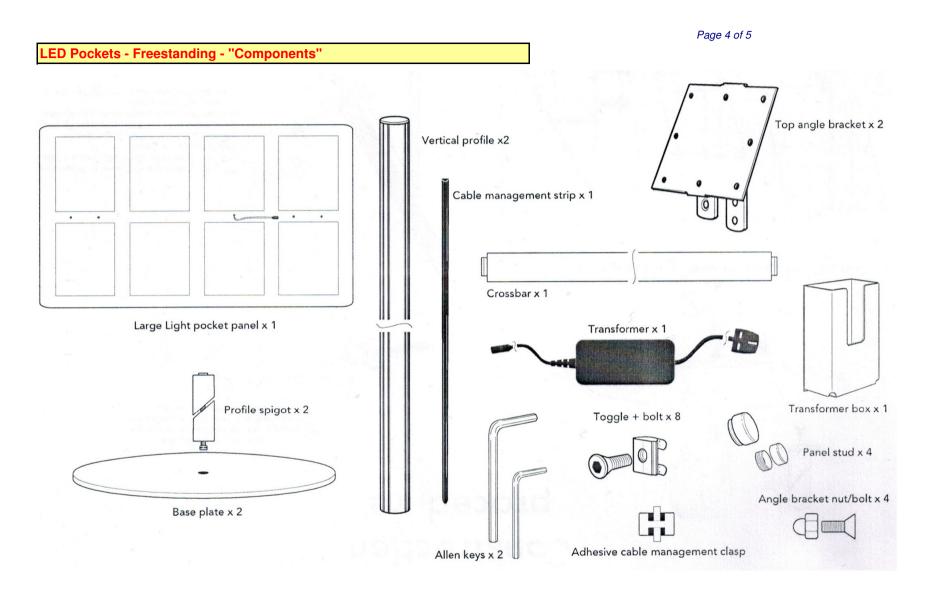

+ A4P - (6x Pocket)

6x LEDs + (Base or Pedestal) + 1x Transformer

#### Measurements:

Overall = W1065 x H1114 x Depth 390mm

Floor to Bottom Panel = H470mm

Weight = 45kgs (approx)



<< Pedestal Base

Solid Base >>

Supplied in Black + Silver + White



Page 3 of 5

# **LED Pockets - Sirius - Freestanding (A4 Portrait Versions)**



A4 Portrait - (8x Pocket)

6x LEDs + (Base or Pedestal) + 1x Transformer

## Measurements:

Overall = W1120 x H1114 x Depth 390mm

Floor to Bottom Panel = H470mm

Weight = 45kgs (approx)







# << Pedestal Base

Solid Base >> Supplied in Black + Silver + White



# A4 Portrait - (10x Pocket)

10x LEDs + (Base or Pedestal) + 1x Transformer

### Measurements:

Overall = W1385 x H1114 x Depth 390mm

Floor to Bottom Panel = H470mm

Weight = 50kgs (approx)





Sirius - LED Freestanding LED's

Page 5 of 5