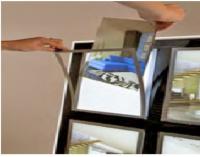

# **LED Pockets - Sirius - Freestanding (A3 Landscape Versions)**

A3 Landscape - (1x Pocket)

1x LED + (Base or Pedestal) + 1x Transformer

# **LED Pockets - Sirius - Freestanding (A4 Portrait Versions)**

A4 Portrait - (4x Pocket)

4x LEDs + (Base or Pedestal) + 1x Transformer

# **LED Pockets - Sirius - Freestanding (A4 Portrait Versions)**

A4 Portrait - (8x Pocket)

6x LEDs + (Base or Pedestal) + 1x Transformer

# A4 Portrait - (10x Pocket)

10x LEDs + (Base or Pedestal) + 1x Transformer