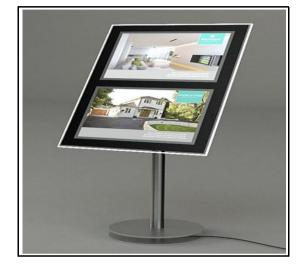

#### Measurements:

Overall = W515 x H1114 x Depth 390mm

Floor to Bottom Panel = H390mm

Weight = 20kgs (approx)

A3 Landscape - (4x Pocket)

4x LEDs + (Base or Pedestal) + 1x Transformer