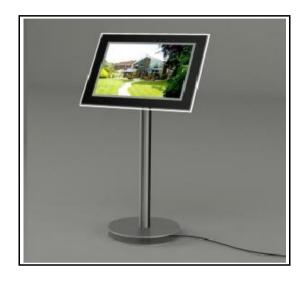

# **LED Pockets - Sirius - Freestanding (A3 Landscape Versions)**

A3 Landscape - (1x Pocket)

1x LED + (Base or Pedestal) + 1x Transformer

## Measurements:

Overall = W515 x H1114 x Depth 390mm

Floor to Bottom Panel = H470mm

Weight = 15kgs (approx)

A3 Landscape - (2x Pocket)

2x LEDs + (Base or Pedestal) + 1x Transformer