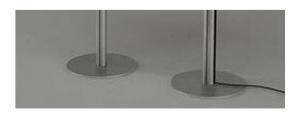

#### Measurements:

Overall = W1010 x H1114 x Depth 390mm

Floor to Bottom Panel = H390mm

Weight = 30kgs (approx)

<< Pedestal Base

Solid Base >>

Supplied in Black + Silver + White

Page 2 of 5

# << Pedestal Base

Solid Base >> Supplied in Black + Silver + White