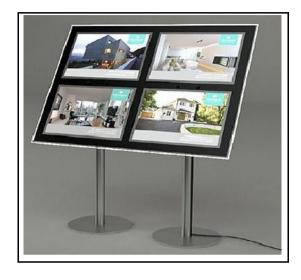

#### Measurements:

Overall = W1010 x H1114 x Depth 390mm

Floor to Bottom Panel = H390mm

Weight = 30kgs (approx)

<< Pedestal Base

Solid Base >>

Supplied in Black + Silver + White

Page 2 of 5