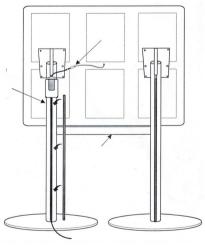

#### Measurements:

Overall = W1010 x H1114 x Depth 390mm

Floor to Bottom Panel = H390mm

Weight = 30kgs (approx)

<< Pedestal Base

Solid Base >>

Supplied in Black + Silver + White

Page 2 of 5

#### Measurements:

Overall = W1065 x H1114 x Depth 390mm

Floor to Bottom Panel = H470mm

Weight = 45kgs (approx)

<< Pedestal Base

Solid Base >>

Supplied in Black + Silver + White

Page 3 of 5

# << Pedestal Base

Solid Base >> Supplied in Black + Silver + White