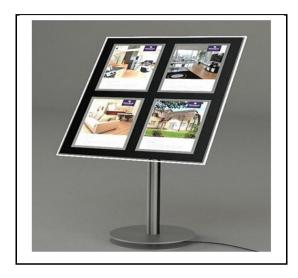

# **LED Pockets - Sirius - Freestanding (A3 Landscape Versions)**

A3 Landscape - (1x Pocket)

1x LED + (Base or Pedestal) + 1x Transformer

## Measurements:

Overall = W515 x H1114 x Depth 390mm

Floor to Bottom Panel = H470mm

Weight = 15kgs (approx)

A3 Landscape - (2x Pocket)

2x LEDs + (Base or Pedestal) + 1x Transformer