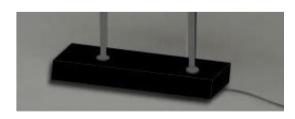

#### Measurements:

Overall = W1010 x H1114 x Depth 390mm

Floor to Bottom Panel = H390mm

Weight = 30kgs (approx)

<< Pedestal Base

Solid Base >>

Supplied in Black + Silver + White

Page 2 of 5

# << Pedestal Base

Solid Base >> Supplied in Black + Silver + White