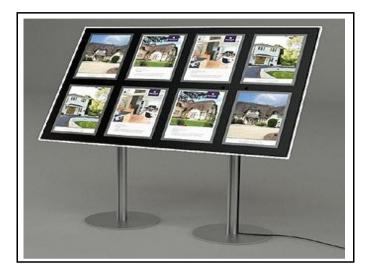

# **LED Pockets - Sirius - Freestanding (A4 Portrait Versions)**

A4 Portrait - (8x Pocket)

6x LEDs + (Base or Pedestal) + 1x Transformer

## Measurements:

Overall = W1120 x H1114 x Depth 390mm

Floor to Bottom Panel = H470mm

Weight = 45kgs (approx)