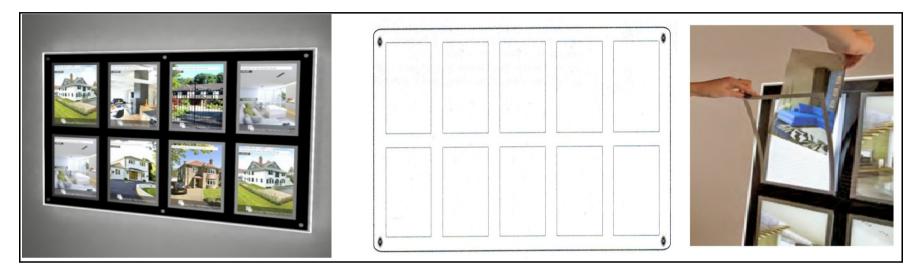

## LED Pockets - "Wall Mounted" - Instructions - Page 2 of 2

### Step 4:

- **1**. Before adding the panel to the wall
- 2. You may want to feed the transformer cable, from the other side of the wall, IF YOU DO Look on the rear of the panel to see, where the cable is
- 3. Now, drill a further hole, to allow the power cable to go through the wall
- 4. Now go back to "Step 3" and follow the instructions, ensuring the power cable is also added

### Step 5:

- 1. At this point the panel is secure to the wall and the power cable is going through to the other side
- 2. You may want to also add a "Surge Protector" (not supplied) before turning on the power
- 3. Just remember, where ever you add the transformer, make it handy, for turning the display on-and-off in the future
- 4. Just remember, transformers require some air-circulation, don't be tempted to fully box it off!

### Step 6:

- 1. Now all you need to do is add your printed documents, simple, magnetic-bend-down-frame action!
- 2. If you require Back-Lit Film or Paper always call us 01244 470903 or order from our website