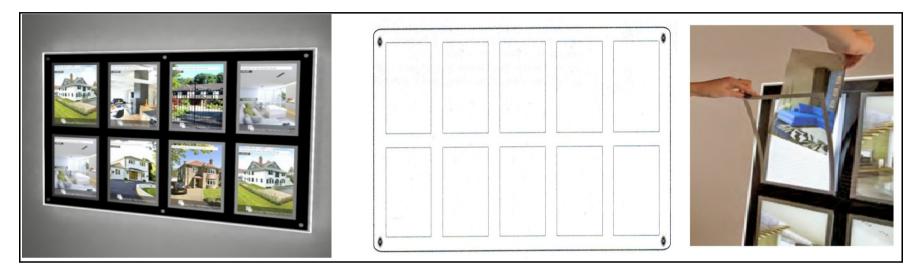

## LED Pockets - "Wall Mounted" - Instructions - Page 1 of 2

### Step 1:

- 1. Decide where the panel needs to be situated
- 2. When making this decision, check for electric cables, water pipes etc, as you will be drilling holes into the wall
- 3. Also As a power transporter will be added (supplied) If you can, use a false wall, this way the transformer can be hidden from sight

## Step 2:

- 1. Decision has been made, and checks have been confirmed, so, let's assume you are using a false wall....
- 2. With the help of 1 or 2x assistants + 1x Spirit Level + 1x Pencil
- 3. Hold the panel against the wall Now check the panel is level (spirit level) and, mark the wall holes with you pencil
- 4. Now remove the panel away from the wall, you should witness all your holes, if not repeat until you do

## Step 3:

- 1. Now drill the necessary wall holes, you may need to add, additional special holders behind the wall
- 2. Special holders (not supplied) when making that decision, just remember they are holding all the weight of the panel!
- 3. Get the supplied stand-off's ready Now using your assistants, again, secure the panel to the wall However; also read "Step 4" before doing this