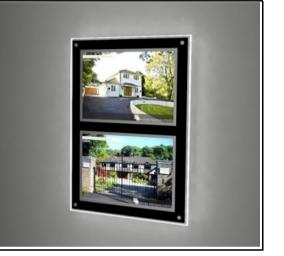

Measurements:

Overall - Measurements W325mm x H750mm

Weight:

Overall - Weight = 15kgs

A3 Landscape 2x Pockets Website Ref: WALL-SIRIUS-2xA3 (1x Across, 2x Down)

Includes:

1x Panel for = 2x A3 Landscape LED's Wall Mounting Supports Power Transformer + Connectors + Isolators

#### Measurements:

Overall - Measurements W535mm x H750mm

### Weight:

Overall - Weight = 20kgs

A4 Portrait 4x Pockets Website Ref: WALL-SIRIUS-4xA4 (2x Across, 2x Down)

Includes: 1x Panel for = 4x A4 Portrait LED's Wall Mounting Supports Power Transformer + Connectors + Isolators