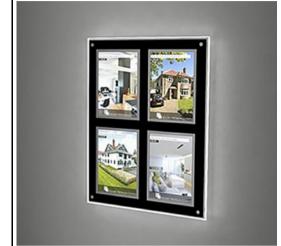

### Weight:

Overall - Weight = 20kgs

A4 Portrait 4x Pockets Website Ref: WALL-SIRIUS-4xA4 (2x Across, 2x Down)

Includes: 1x Panel for = 4x A4 Portrait LED's Wall Mounting Supports Power Transformer + Connectors + Isolators

### Measurements:

Overall - Measurements W590mm x H750mm

Weight:

Overall - Weight = 25kgs