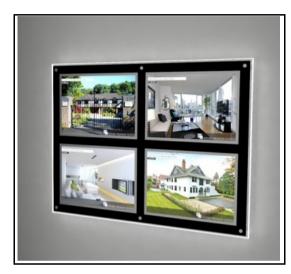

Measurements:

Overall - Measurements W1010mm x H750mm

Weight:

Overall - Weight = 35kgs

A4 Portrait 6x Pockets Website Ref: WALL-SIRIUS-8xA4 (4x Across, 2x Down)

Includes:

1x Panel for = 8x A4 Portrait LED's Wall Mounting Supports Power Transformer + Connectors + Isolators

#### Measurements:

Overall - Measurements W1120mm x H750mm

### Weight:

Overall - Weight = 40kgs

Mixed A4P + A3L = 6x Pockets Website Ref: WALL-SIRIUS-Mixed (3x Across, 2x Down)

Includes: 1x Panel for = 4x A4P + 2x A3L LED's Wall Mounting Supports Power Transformer + Connectors + Isolators