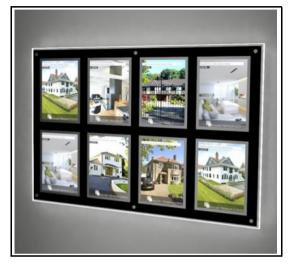

#### Measurements:

Overall - Measurements W1120mm x H750mm

### Weight:

Overall - Weight = 40kgs

Mixed A4P + A3L = 6x Pockets Website Ref: WALL-SIRIUS-Mixed (3x Across, 2x Down)

Includes: 1x Panel for = 4x A4P + 2x A3L LED's Wall Mounting Supports Power Transformer + Connectors + Isolators