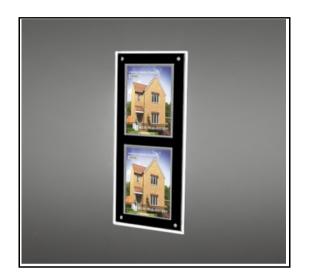

# LED Pockets - "Wall Mounted" - Displays

A4 Portrait 2x Pockets Website Ref: WALL-SIRIUS-2xA4 (1x Across, 2x Down)

Includes: 1x Panel for = 2x A4 Portrait LED's Wall Mounting Supports Power Transformer + Connectors + Isolators

Measurements:

Overall - Measurements W325mm x H750mm

Weight:

Overall - Weight = 15kgs

A3 Landscape 2x Pockets Website Ref: WALL-SIRIUS-2xA3 (1x Across, 2x Down)

Includes:

1x Panel for = 2x A3 Landscape LED's Wall Mounting Supports Power Transformer + Connectors + Isolators