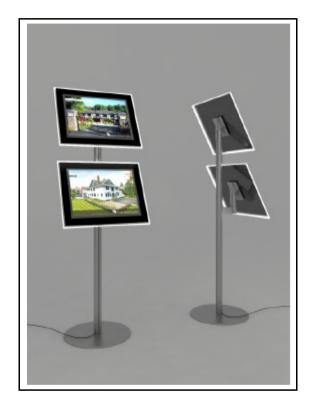

# **LED POCKETS "Freestanding"**

A3 Landscape (Single) 2x Pockets
Website Ref: EAS1000

Includes:

2x A3 Landscape LED's

1x Post + 1x Base

Measurements:

W515mm x H1430mm x Base D450mm

A3 Landscape (Single) 3x Pockets
Website Ref: EAS1001

Includes:

3x A3 Landscape LED's

1x Post + 1x Base

Measurements:

W515mm x H1860mm x Base D450mm

A3 Landscape (Double) 3x Pockets
Website Ref: EAS1002

Includes:

3x A3 Landscape LED's

1x Post + 1x Base

Measurements:

W515mm x H1430mm x Base D450mm