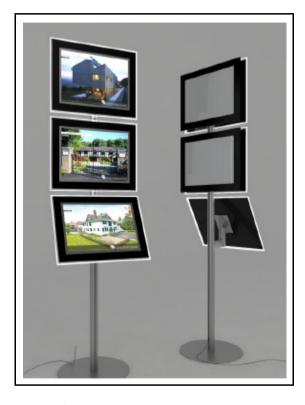

# **LED POCKETS "Freestanding"**

A3 Landscape (Single) 2x Pockets
Website Ref: EAS1000

Includes:

2x A3 Landscape LED's

1x Post + 1x Base

Measurements:

W515mm x H1430mm x Base D450mm

A3 Landscape (Single) 3x Pockets
Website Ref: EAS1001

Includes:

3x A3 Landscape LED's

1x Post + 1x Base

Measurements:

W515mm x H1860mm x Base D450mm

A3 Landscape (Double) 3x Pockets
Website Ref: EAS1002

Includes:

3x A3 Landscape LED's

1x Post + 1x Base

Measurements:

W515mm x H1430mm x Base D450mm