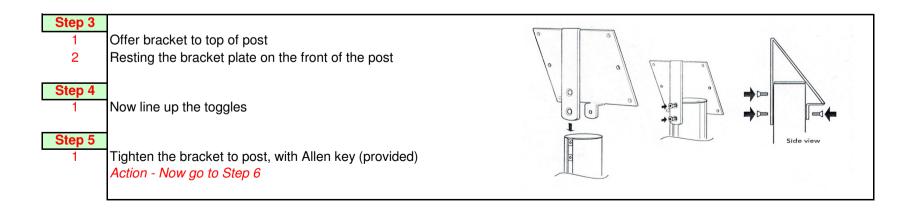

# Instructions - In Easy Steps

| Step 6 |                                                                              |            |
|--------|------------------------------------------------------------------------------|------------|
| 1      | With the help of 1 or 2 assistants                                           |            |
| 2      | Offer the Light Pocket Panel to the brackets                                 |            |
| 3      | line up the holes on panel with those in the middle of the brackets          |            |
| 4      | Once located, fit the bolts and brass ferules through the panel - loose fit! |            |
| 5      | Repeat this action until all bolts and brass ferules are connected (loosely) | (0000)     |
| 6      | Once all loosely fitted - tighten the nuts                                   |            |
| 7      | When all fitted - add the metal caps                                         | Man,       |
| 8      | Repeat above steps for each additional LED Holder                            | of the own |
| 9      | Action - Now go to Step 7                                                    |            |