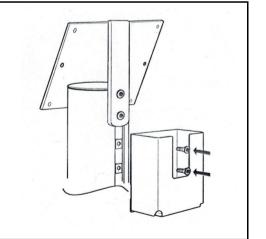

# Step 7 1 Fit transformer box to post 1 2 This should be located just under the angle bracket (as shown in image) 3 Action - Now go to Step 8

Page 6 of 6