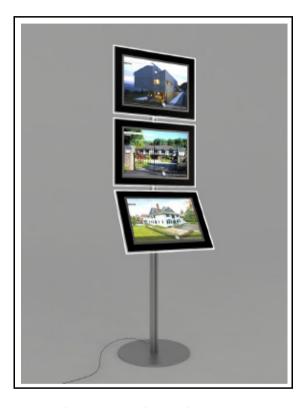

# **LED POCKETS "Freestanding"**

A3 Landscape (Single) 2x Pockets
Website Ref: EAS1000

Includes:

2x A3 Landscape LED's

1x Post + 1x Base

Measurements:

W515mm x H1430mm x Base D450mm

A3 Landscape (Single) 3x Pockets
Website Ref: EAS1001

Includes:

3x A3 Landscape LED's

1x Post + 1x Base

Measurements:

W515mm x H1860mm x Base D450mm

A3 Landscape (Double) 3x Pockets
Website Ref: EAS1002

Includes:

3x A3 Landscape LED's

1x Post + 1x Base

Measurements:

W515mm x H1430mm x Base D450mm