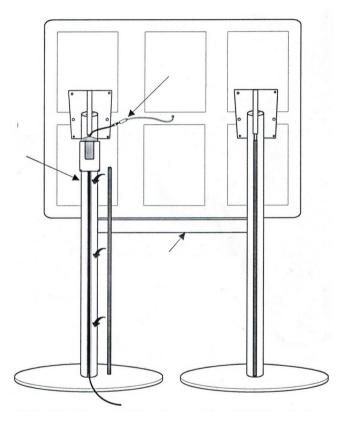

# Step 2 1 Compress and slide the 4x toggles into the channel 2 Channel is on rear of post 1 3 This post will also take the transformer box 4 Fit post 2 with 2x toggles Action - Now go to Step 3

Page 5 of 6

#### Step 8

Fit crossbar at approx 500mm, using the supplied Allen key

Add the transformer into it's holding box

Action -

Action - Cable from LED, needs to be plugged into the transformer

3 Action -

Action - Place other part of cable into it's channel

Action - Once in place - secure with trunking (supplied)

4 Action -

Action - Plug your 3-pin socket into the wall - Power - Up - that's it