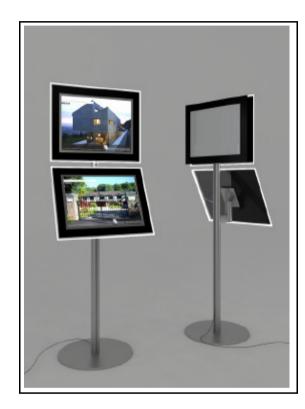

# **LED POCKETS "Freestanding"**

A3 Landscape (Double) 4x Pockets
Website Ref: EAS1003

Includes: 4x A3 Landscape LED's

1x Post + 1x Base

Measurements:

W515mm x H1430mm x Base D450mm

A3 Landscape (Double) 5x Pockets
Website Ref: EAS1004

Includes:

5x A3 Landscape LED's 1x Post + 1x Base

Measurements:

W515mm x H1860mm x Base D450mm

A3 Landscape (Double) 6x Pockets
Website Ref: EAS1005

Includes:

6x A3 Landscape LED's 1x Post + 1x Base

Measurements:

W515mm x H1860mm x Base D450mm

Page 3 of 6

Page 4 of 6