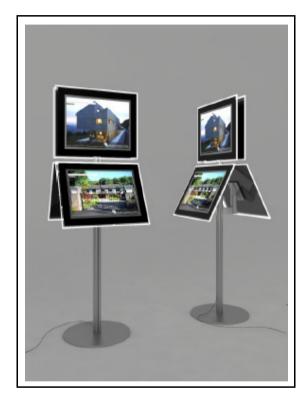

# **LED POCKETS "Freestanding"**

A3 Landscape (Double) 4x Pockets
Website Ref: EAS1003

Includes: 4x A3 Landscape LED's

1x Post + 1x Base

Measurements:

W515mm x H1430mm x Base D450mm

A3 Landscape (Double) 5x Pockets
Website Ref: EAS1004

Includes:

5x A3 Landscape LED's 1x Post + 1x Base

Measurements:

W515mm x H1860mm x Base D450mm

A3 Landscape (Double) 6x Pockets
Website Ref: EAS1005

Includes:

6x A3 Landscape LED's 1x Post + 1x Base

Measurements:

W515mm x H1860mm x Base D450mm

Page 3 of 6

Page 4 of 6