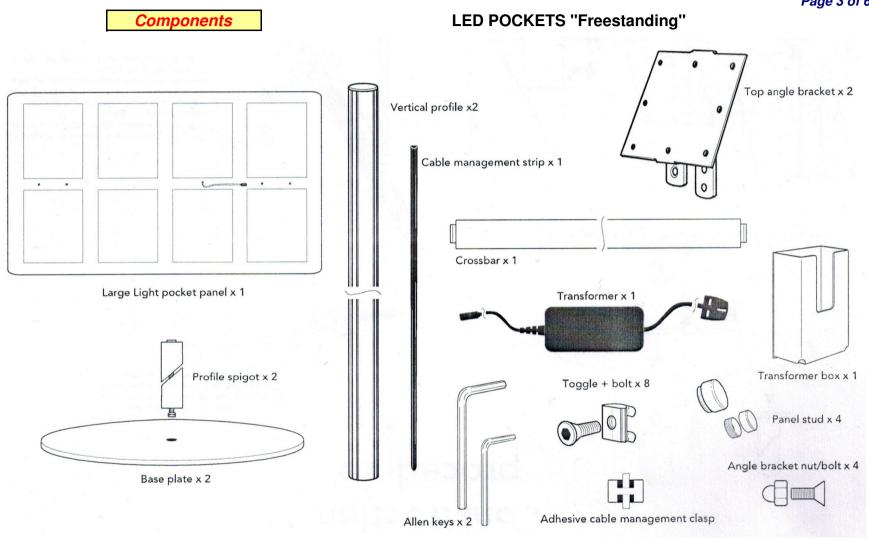

## Instructions - In Easy Steps

| Step 1 |                                              |     |
|--------|----------------------------------------------|-----|
| 1      | Dismantle Spigot 'A'                         |     |
| 2      | Reassemble Spigot 'A' through base plate 'B' | C   |
| 3      | Slide profile post 'C' over 'A'              | A   |
| 4      | Tighten with Allen key (provided)            | A   |
| 5      | Action - Now go to Step 2                    |     |
| 6      |                                              | В 1 |
| 7      |                                              |     |
| 8      |                                              |     |

# Step 2 1 Compress and slide the 4x toggles into the channel 2 Channel is on rear of post 1 3 This post will also take the transformer box 4 Fit post 2 with 2x toggles Action - Now go to Step 3

Page 5 of 6