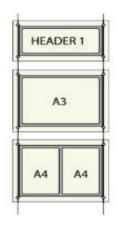

# Example 1:

1x Header LED +4x A4P LED's = Header is 8W + A4P's are 8W each = 40W

You will require a minimum transformer capable of = 60W