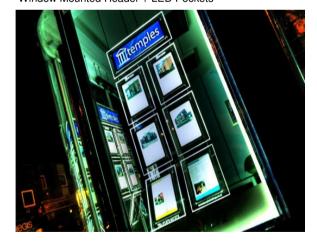

# LED Header Panels - "Examples of Header LED's, above LED Pockets"

# Header Panels:

They are double-sided and, designed to have graphics inserted Inserting graphics is very easy + cost-effective

Wall Mounted Header + LED Pockets

Window Mounted Header + LED Pockets

Compact - LED's: