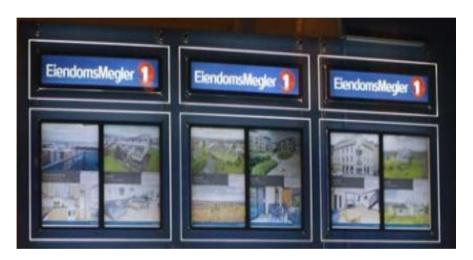

# Header Panels:

They are double-sided and, designed to have graphics inserted Inserting graphics is very easy + cost-effective

Wall Mounted Header + LED Pockets

Window Mounted Header + LED Pockets

Compact - LED's: