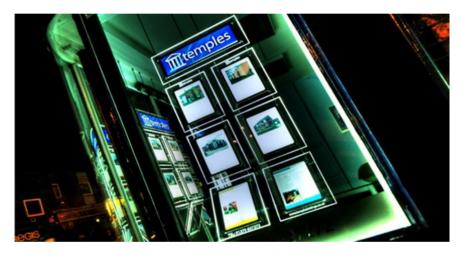

# LED Header Panels - "Examples of Header LED's, above LED Pockets"

### Things to take into account:

LED Header Panels require a Power Transformer

The majority of Estate Agents will add either A4P - or - A3 LED's underneath the header LED