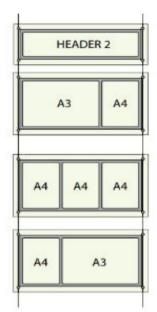

# Example 2:

1x Header LED +4x A3L LED's = Header is 8W + A3L's are 10W each = 48W You will require a minimum transformer capable of = 60W