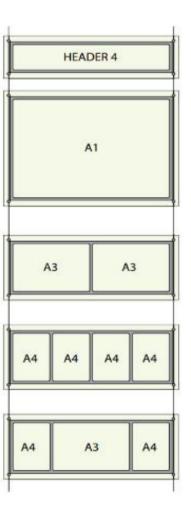

# LED Header Panels - "Examples of Header LED's, above LED Pockets"

### Things to take into account:

LED Header Panels require a Power Transformer

The majority of Estate Agents will add either A4P - or - A3 LED's underneath the header LED

# Example 1:

1x Header LED +4x A4P LED's = Header is 8W + A4P's are 8W each = 40W

You will require a minimum transformer capable of = 60W

# Example 2:

1x Header LED +4x A3L LED's = Header is 8W + A3L's are 10W each = 48W You will require a minimum transformer capable of = 60W