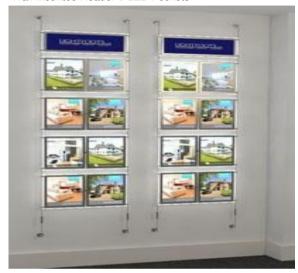

# LED Header Panels - "Examples of Header LED's, above LED Pockets"

# Header Panels:

They are double-sided and, designed to have graphics inserted Inserting graphics is very easy + cost-effective

Wall Mounted Header + LED Pockets

Window Mounted Header + LED Pockets

Compact - LED's: