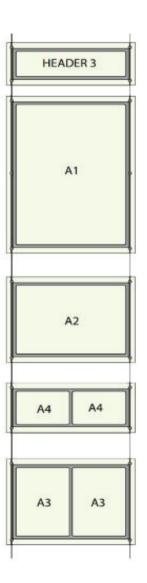

# LED Header Panels - "Examples of Header LED's, above LED Pockets"

### Things to take into account:

LED Header Panels require a Power Transformer

The majority of Estate Agents will add either A4P - or - A3 LED's underneath the header LED

# Example 1:

1x Header LED +4x A4P LED's = Header is 8W + A4P's are 8W each = 40W

You will require a minimum transformer capable of = 60W

# Example 2:

1x Header LED +4x A3L LED's = Header is 8W + A3L's are 10W each = 48W You will require a minimum transformer capable of = 60W