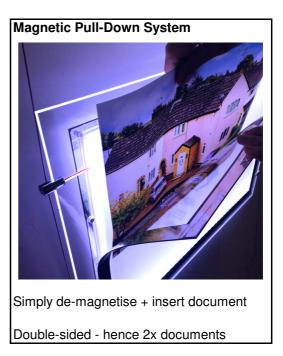

Never overload your transformer!
- 3. If you have a transformer that allows 120W Then, never exceed pockets over 100W
- 4. This allows a friendly 20W to avoid transformer burn outs





# **Bevelled LED Pockets'**

Supplied - LED Pocket Only Not Supplied - All necessary cables and transformers Designed to allow clients to replace or extend their current display

# AO Portrait Overall Size = W930mm x H1289mm Cable-to-Cable = W930mm Wattage Demand = 30W Montague For law and house Montague Note and house Montague Note and house Note and house



### Guide:

- 1. Wattage is given for each type of LED pocket
- 2. Never overload your transformer!
- 3. If you have a transformer that allows 120W Then, never exceed pockets over 100W
- 4. This allows a friendly 20W to avoid transformer burn outs