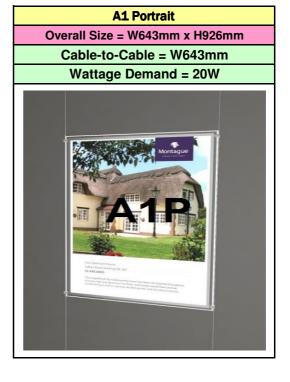

# **Bevelled LED Pockets'**

Supplied - LED Pocket Only Not Supplied - All necessary cables and transformers Designed to allow clients to replace or extend their current display

### Guide:

- 1. Wattage is given for each type of LED pocket
- 2. Never overload your transformer!
- 3. If you have a transformer that allows 120W Then, never exceed pockets over 100W
- 4. This allows a friendly 20W to avoid transformer burn outs