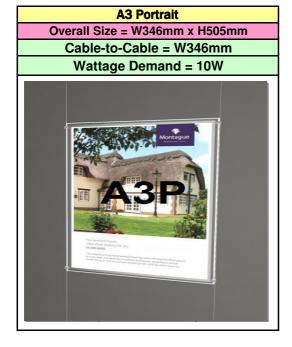

# **Bevelled LED Pockets'**

Supplied - LED Pocket Only Not Supplied - All necessary cables and transformers Designed to allow clients to replace or extend their current display

### Guide:

- 1. Wattage is given for each type of LED pocket
- 2. Never overload your transformer!
- 3. If you have a transformer that allows 120W Then, never exceed pockets over 100W
- 4. This allows a friendly 20W to avoid transformer burn outs