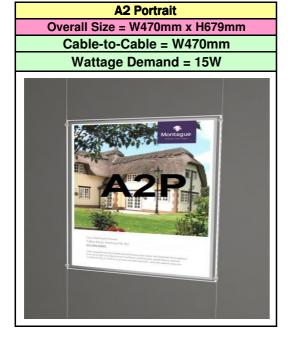

# AO Portrait Overall Size = W930mm x H1289mm Cable-to-Cable = W930mm Wattage Demand = 30W Montague For law and house Montague Note and house Montague Note and house Note and house