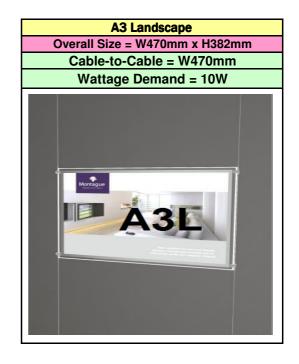

# **Compact LED Pockets'**

Supplied - LED Pocket Only Not Supplied - All necessary cables and transformers Designed to allow clients to replace or extend their current display

### Guide:

- 1. Wattage is given for each type of LED pocket
- 2. Never overload your transformer!
- 3. If you have a transformer that allows 120W Then, never exceed pockets over 100W
- 4. This allows a friendly 20W to avoid transformer burn outs