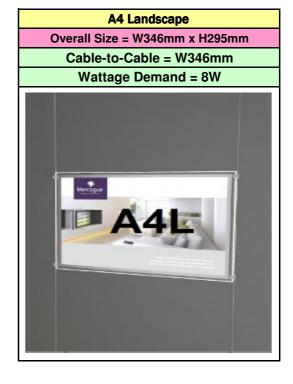

# **Compact LED Pockets'**

Supplied - LED Pocket Only Not Supplied - All necessary cables and transformers Designed to allow clients to replace or extend their current display

### Guide:

- 1. Wattage is given for each type of LED pocket
- 2. Never overload your transformer!
- 3. If you have a transformer that allows 120W Then, never exceed pockets over 100W
- 4. This allows a friendly 20W to avoid transformer burn outs