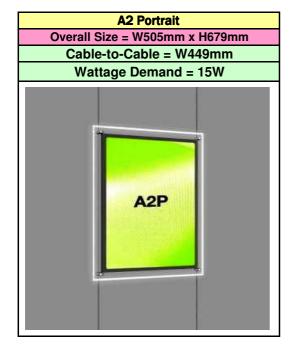

# **Bevelled LED Pockets'**

Supplied - LED Pocket Only Not Supplied - All necessary cables and transformers Designed to allow clients to replace or extend their current display

## Guide:

- 1. Wattage is given for each type of LED pocket
- 2. Never overload your transformer!
- 3. If you have a transformer that allows 120W Then, never exceed pockets over 100W
- 4. This allows a friendly 20W to avoid transformer burn outs