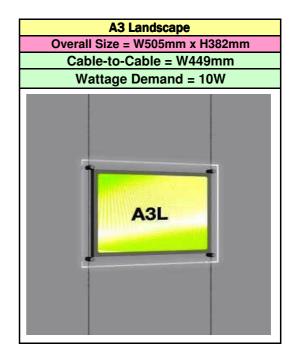

# **Bevelled LED Pockets'**

Supplied - LED Pocket Only Not Supplied - All necessary cables and transformers Designed to allow clients to replace or extend their current display

## Guide:

- 1. Wattage is given for each type of LED pocket
- 2. Never overload your transformer!
- 3. If you have a transformer that allows 120W Then, never exceed pockets over 100W
- 4. This allows a friendly 20W to avoid transformer burn outs