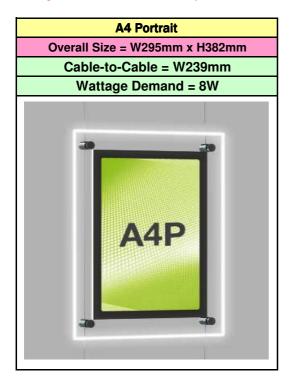

# **Bevelled LED Pockets'**

Supplied - LED Pocket Only Not Supplied - All necessary cables and transformers Designed to allow clients to replace or extend their current display

## Guide:

- 1. Wattage is given for each type of LED pocket
- 2. Never overload your transformer!
- 3. If you have a transformer that allows 120W Then, never exceed pockets over 100W
- 4. This allows a friendly 20W to avoid transformer burn outs