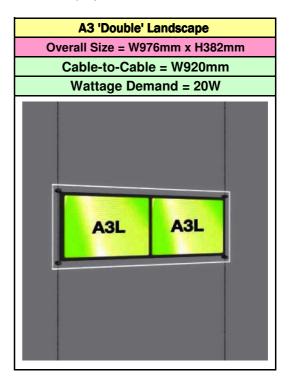

# **Bevelled LED Pockets'**

Supplied - LED Pocket Only Not Supplied - All necessary cables and transformers Designed to allow clients to replace or extend their current display

## Guide:

- 1. Wattage is given for each type of LED pocket
- 2. Never overload your transformer!
- 3. If you have a transformer that allows 120W Then, never exceed pockets over 100W
- 4. This allows a friendly 20W to avoid transformer burn outs