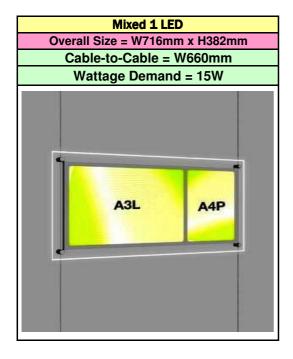

# **Bevelled LED Pockets'**

Supplied - LED Pocket Only Not Supplied - All necessary cables and transformers Designed to allow clients to replace or extend their current display

## Guide:

- 1. Wattage is given for each type of LED pocket
- 2. Never overload your transformer!
- 3. If you have a transformer that allows 120W Then, never exceed pockets over 100W
- 4. This allows a friendly 20W to avoid transformer burn outs