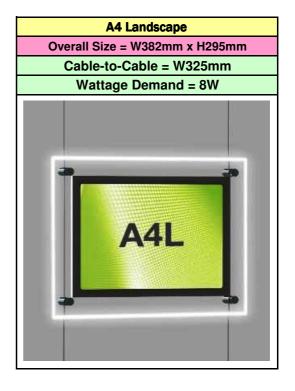

# **Bevelled LED Pockets'**

Supplied - LED Pocket Only Not Supplied - All necessary cables and transformers Designed to allow clients to replace or extend their current display

## Guide:

- 1. Wattage is given for each type of LED pocket
- 2. Never overload your transformer!
- 3. If you have a transformer that allows 120W Then, never exceed pockets over 100W
- 4. This allows a friendly 20W to avoid transformer burn outs