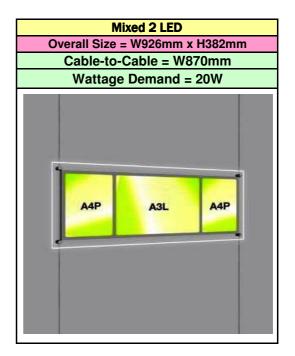

- All necessary cables and transformers Designed to allow clients to replace or extend their current display





## Guide:

- 1. Wattage is given for each type of LED pocket
- 2. Never overload your transformer!
- 3. If you have a transformer that allows 120W Then, never exceed pockets over 100W
- 4. This allows a friendly 20W to avoid transformer burn outs





# **Bevelled LED Pockets'**

Supplied - LED Pocket Only Not Supplied - All necessary cables and transformers Designed to allow clients to replace or extend their current display





## Guide:

- 1. Wattage is given for each type of LED pocket
- 2. Never overload your transformer!
- 3. If you have a transformer that allows 120W Then, never exceed pockets over 100W
- 4. This allows a friendly 20W to avoid transformer burn outs