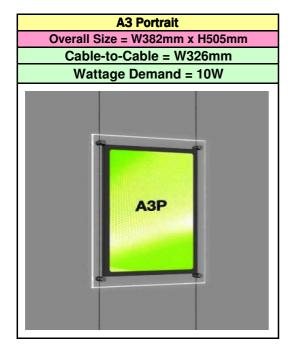

# **Bevelled LED Pockets'**

Supplied - LED Pocket Only Not Supplied - All necessary cables and transformers Designed to allow clients to replace or extend their current display

## Guide:

- 1. Wattage is given for each type of LED pocket
- 2. Never overload your transformer!
- 3. If you have a transformer that allows 120W Then, never exceed pockets over 100W
- 4. This allows a friendly 20W to avoid transformer burn outs