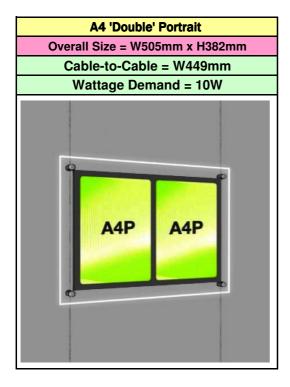

# **Bevelled LED Pockets'**

Supplied - LED Pocket Only Not Supplied - All necessary cables and transformers Designed to allow clients to replace or extend their current display

## Guide:

- 1. Wattage is given for each type of LED pocket
- 2. Never overload your transformer!
- 3. If you have a transformer that allows 120W Then, never exceed pockets over 100W
- 4. This allows a friendly 20W to avoid transformer burn outs