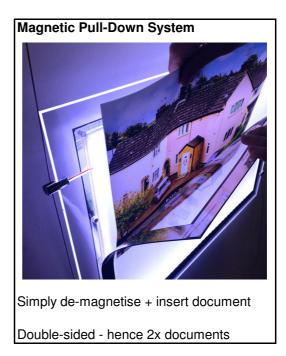

- All necessary cables and transformers Designed to allow clients to replace or extend their current display





## Guide:

- 1. Wattage is given for each type of LED pocket
- 2. Never overload your transformer!
- 3. If you have a transformer that allows 120W Then, never exceed pockets over 100W
- 4. This allows a friendly 20W to avoid transformer burn outs





# **Bevelled LED Pockets'**

Supplied - LED Pocket Only Not Supplied - All necessary cables and transformers Designed to allow clients to replace or extend their current display





## Guide:

- 1. Wattage is given for each type of LED pocket
- 2. Never overload your transformer!
- 3. If you have a transformer that allows 120W Then, never exceed pockets over 100W
- 4. This allows a friendly 20W to avoid transformer burn outs





# **Bevelled LED Pockets'**

Supplied - LED Pocket Only Not Supplied - All necessary cables and transformers Designed to allow clients to replace or extend their current display





## Guide:

- 1. Wattage is given for each type of LED pocket
- 2. Never overload your transformer!
- 3. If you have a transformer that allows 120W Then, never exceed pockets over 100W
- 4. This allows a friendly 20W to avoid transformer burn outs