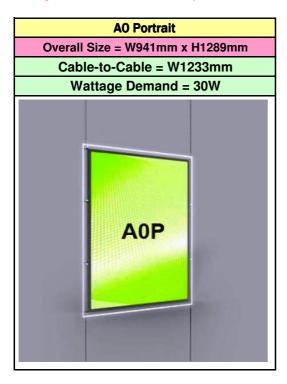

# **Bevelled LED Pockets'**

Supplied - LED Pocket Only Not Supplied - All necessary cables and transformers Designed to allow clients to replace or extend their current display

## Guide:

- 1. Wattage is given for each type of LED pocket
- 2. Never overload your transformer!
- 3. If you have a transformer that allows 120W Then, never exceed pockets over 100W
- 4. This allows a friendly 20W to avoid transformer burn outs