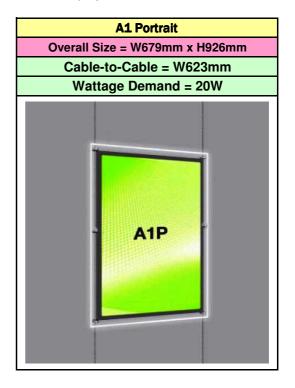

# **Bevelled LED Pockets'**

Supplied - LED Pocket Only Not Supplied - All necessary cables and transformers Designed to allow clients to replace or extend their current display

## Guide:

- 1. Wattage is given for each type of LED pocket
- 2. Never overload your transformer!
- 3. If you have a transformer that allows 120W Then, never exceed pockets over 100W
- 4. This allows a friendly 20W to avoid transformer burn outs