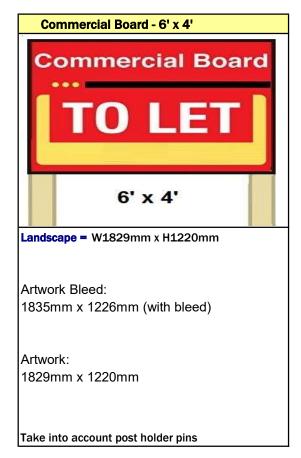

### **Ordering:**

- 1. Make online order
- 2. Send artwork details
- 3. Wait for Artwork approval
- 4. Sign off artwork approval
- 5. We then, go to print

Artwork Bleed:

1226mm x 920mm (with bleed)

Artwork:

1220mm x 914mm

Take into account post holder pins