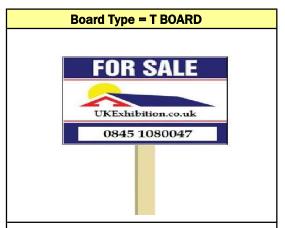

Portrait = W610mm x H813mm x D4mm Landscape = W813mm x H610mm x D4mm

Artwork Bleed:

Side 1 = 819 x 616mm with bleed Side 2 = 819 x 616mm with bleed

Artwork:

Side  $1 = 813 \times 610$ mm Side  $2 = 819 \times 616$ mm