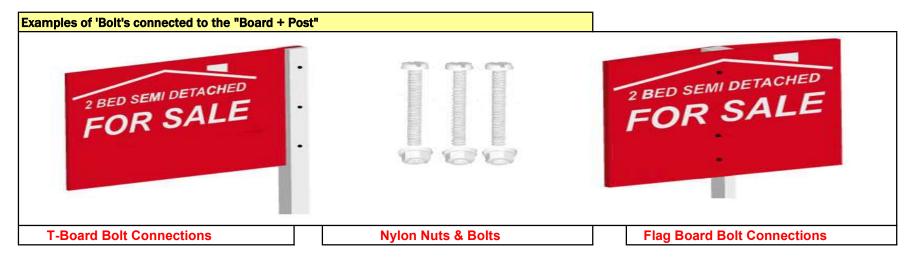

### **Ordering:**

- 1. Make online order
- 2. Send artwork details
- 3. Wait for Artwork approval
- 4. Sign off artwork approval
- 5. We then, go to print

**Nuts & Bolts** 

Nylon Nuts & Bolts are recommended for Flag Boards & T-Boards

They create simple connections and avoid wind damage to the boards, when compared to metal nuts and Bolts

When designing artwork. Also take into account the locations of where the nuts & bolts will be used

## **Bolt sizes (Estimated)**

Post Bolts M8 x 70mm Nuts and Bolts - Website Ref: BOLTS
Fixing Bolts M6 x 25mm Nuts and Bolts - Website Ref: BOLTS
Important - When designing artwork, take into account the M6 + M8 Bolt Heads