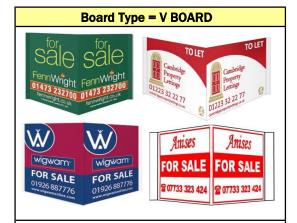

50mm Post Edge to be left blank

**Landscape** = W916 x H570mm x D4mm (2x Faces of W458 x H570mm)

Artwork Bleed:

Side 1 = 1000 x 600mm with bleed Keep cruicial details with the below...

Artwork:

Face 1 = W458mm x H570mm Face 2 = W458mm x H570mm