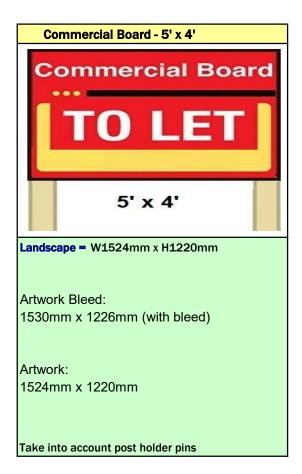

### **Ordering:**

- 1. Make online order
- 2. Send artwork details
- 3. Wait for Artwork approval
- 4. Sign off artwork approval
- 5. We then, go to print

Artwork Bleed:

1226mm x 920mm (with bleed)

Artwork:

1220mm x 914mm

Take into account post holder pins