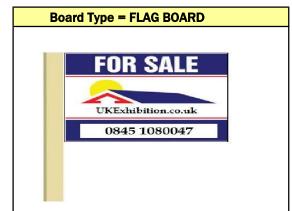

Portrait = W610mm x H813mm x D4mm Landscape = W813mm x H610mm x D4mm

Artwork Bleed:

Side  $1 = 819 \times 616$ mm with bleed Side  $2 = 819 \times 616$ mm with bleed

Artwork:

Side  $1 = 813 \times 610$ mm Side  $2 = 819 \times 616$ mm