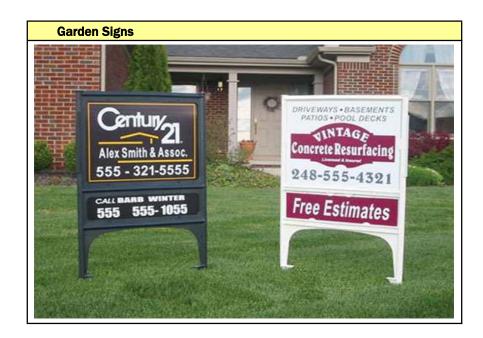

# **Garden Signs**

- 1. Supplied, with or without boards
- 2. Simply push into the ground action
- 3. No nuts and Bolts required H1160 x W660mm overall
- 4. With slots for signs H450 x W600 and H150 x W00mm
- 5. Graphics are not supplied
- 6. Just print locally and secure onto supplied board
- 7. If graphics are wanted Tel: 01244 470903
- 8. As we maybe able to help you
- 9. Website Ref: REALSIGNB and REALSIGNW