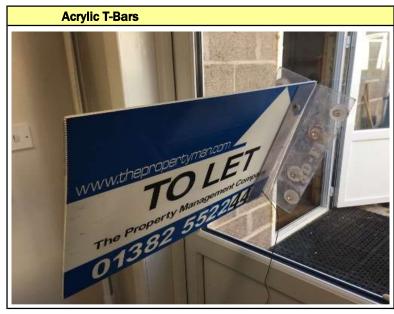

# Acrylic T-Bars

- 1. Perfect for Student Lets
- 2. Perfect for a block of flats
- 3. The listing is for the acrylic bar, shown on the window!
- 4. Just connect your mini board to the acrylic Max W400mm
- 5. Graphics are not supplied or actual board
- 6. Can be secured to windows or smooth walls
- 7. If graphics + Board are wanted Tel: 01244 470903
- 8. As we maybe able to help you
- 9. Website Ref: START6