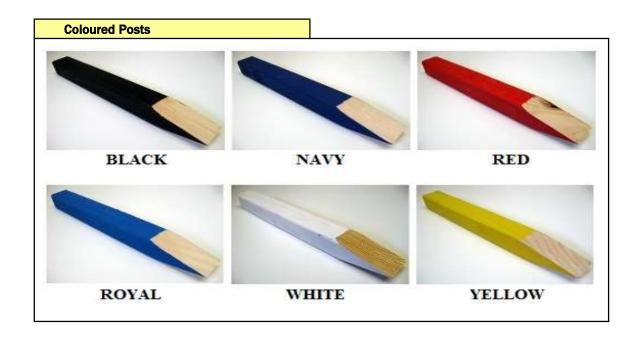

# **Coloured Posts**

- 1. We supply these in Packs of 20x Posts
- 2. We also supply them in 6x colour choices
- 3. White is the main used standard colour however....
- 4. You may need to stand-out from the competition, using colour!
- 5. Website Ref: POSTS-F and POSTS-T

Post-F = Refers to Posts for Flag Boards, pre-drilled ready for connection

Post-T = Refers to Posts for T-Boards, pre-drilled ready for connection