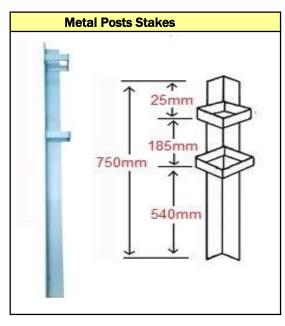

# **Box Section Stake**

- 1. No Nuts & Bolts required for the post
- 2. Simply hammer into the ground
- 3. Then, slide your post into the grooves
- 4. Designed for posts 60mm x 60mm
- 5. Perfect solution Provider!
- 6. Website Ref: STAKES