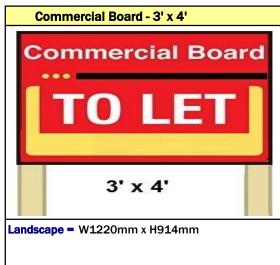

### **Ordering:**

- 1. Make online order
- 2. Send artwork details
- 3. Wait for Artwork approval
- 4. Sign off artwork approval
- 5. We then, go to print

Artwork Bleed:

1226mm x 920mm (with bleed)

Artwork:

1220mm x 914mm

Take into account post holder pins