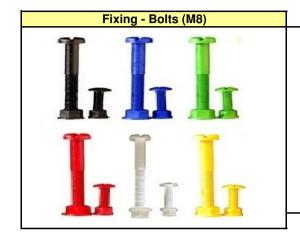

### M8 x 70mm

Designed for = Attaching a "For Sale Sign" to a "Post"
Requirement = 3x M8x70mm Nuts & Bolts Per Sign
Supplied - In packs of 60
Pack allows = The end user to create a total of = 20x Signs

Supplied in 6x Colours

Black + Blue + Green + Red + White + Yellow

Please refer to page 2, for finer details

M8x 70mm Nuts & Bolts, are supplied in 6x colour choices, perfect for matching with the board artwork design!

Fixing - Bolts (M6)

Standard "For Sale Sign"

**Fixing Message Sign Attached** 

- 1. Fixing "Message" Signs are normally add to the For Sale Sign
- 2. Fixing Signs are normally = W810mm x H300mm approx.

# M8 Penny Washers

Designed for = Adding to M8x 70mm Nuts & Bolts

Supplied in 6x Colours

Black + Blue + Green + Red + White + Yellow

Sign Fitters:

Penny Washers are supplied in 6x Colours

They are a perfect partner for M8x 70mm Nuts & Bolts