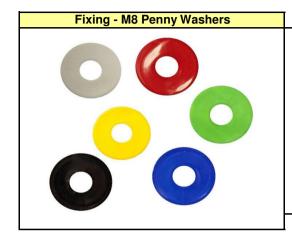

# M8 Penny Washers

Designed for = Adding to M8x 70mm Nuts & Bolts

Supplied in 6x Colours

Black + Blue + Green + Red + White + Yellow

Sign Fitters:

Penny Washers are supplied in 6x Colours

They are a perfect partner for M8x 70mm Nuts & Bolts