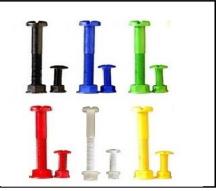

### M8 x 70mm

Designed for = Attaching a "For Sale Sign" to a "Post"
Requirement = 3x M8x70mm Nuts & Bolts Per Sign
Supplied - In packs of 60
Pack allows = The end user to create a total of = 20x Signs

Supplied in 6x Colours

Black + Blue + Green + Red + White + Yellow

Please refer to page 2, for finer details