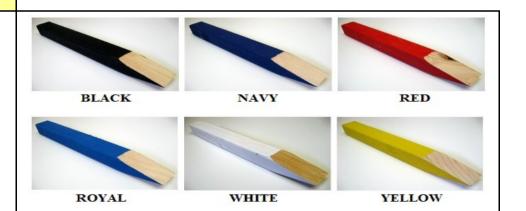

Supplied in 6x Colours

Black + Blue + Green + Red + White + Yellow

Please refer to page 2, for finer details

Black + Blue + Green + Red + White + Yellow

Please refer to page 3, for finer details

Fixing - Bolts (M8)

Flag Boards (Slotted Version)

T-Boards - (Central Version)

Flag-Boards - (Side Version)

- 1. Commonly there are 3 Types of For Sale Boards, these are = Slotted + Central + Side
- 2. These For Sale Signs are normally supported on a "Post" = 2.4M x 50mm x 50mm approx.