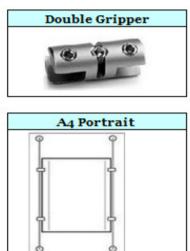

Seamless Columns - Do not forget that the double grippers are wider than the single grippers - you must allow for this!

## Fitting Instructions - Step 4

- 1 Acrylics Decide where the first acrylic wants to be attached
- 2 Now move the grippers to the required location, secure to the cable then, secure to the acrylic
- 3 At this point your acrylic should be attached in four corners and onto two cables
- 4 Repeat this process left to right ensuring acrylics are level all the way across the display
- 2nd row we recommend a gap between acrylics of **5cms**
- 6 Repeat this process for the 2nd row and keep repeating for all desired / ordered rows