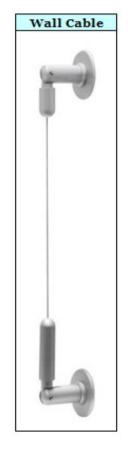

## Fitting Instructions - Step 1

- 1 Decide where your display will start (We would advise working left to right)
- 2 Attach one of the top connectors to your top windowsill or ceiling (comes in 2x parts) connect the smaller section
- 3 Warning = Top connectors supports all the weight so, ensure a secure fitting, use your own unique screws if necessary!
- 4 Thread supplied cable through the second section and screw bass connector tightly to the cable, screw this to the top connector

## Fitting Instructions - Step 2

- 1 When deciding the location of the next cable
- 2 We would recommend that you lay the acrylic on the floor and attach the required grippers to it
- 3 Once you have them attached measure the gap between the gripper cable holding section on both grippers (left & right)
- 4 You now have the correct measurement!
- 5 Now connect cable two to the top windowsill or ceiling
- 6 At this point you should have two cables hanging and single and double grippers attached

## Fitting Instructions - Step 5

- 1 Bottom connector, plumb the cable and mark on the required connection area, now secure smaller section with a screw
- Once completed re-attach the top section
- 3 This is spring loaded hang the cable flush with the floor then, cut to desired length then, insert into the bottom section
- 4 If the cable is still loose, re-cut the cable TAKE YOUR TIME and re-try
- 5 Big warning If you rush the cable cutting and cut it to short you are buggered, so, take your time DO NOT RUSH