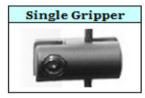

Type
 Website Ref:

 Wall =
 WALL1

 Window =
 WINDOW1

- 4 x Poster Acrylics
- 2 x Cables (Floor to Ceiling 4M Lengths)
- **16** *x* Single Grippers
- **0** x Double Grippers
- 2 x Top & Bottom Holders

- Page 1 Parts to options & images
- Page 2 Fitting Instructions
- Pages 3 to 7 Drawings

## Fitting Instructions - Step 2

- 1 When deciding the location of the next cable
- 2 We would recommend that you lay the acrylic on the floor and attach the required grippers to it
- 3 Once you have them attached measure the gap between the gripper cable holding section on both grippers (left & right)
- 4 You now have the correct measurement!
- 5 Now connect cable two to the top windowsill or ceiling
- 6 At this point you should have two cables hanging and single and double grippers attached

Seamless Columns - Do not forget that the double grippers are wider than the single grippers - you must allow for this!