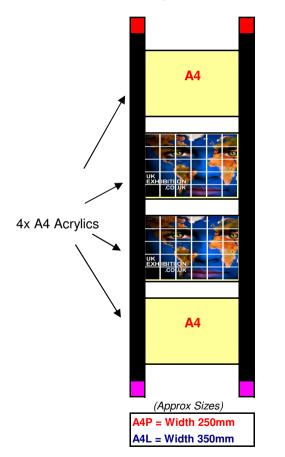

Type
 Website Ref:

 Wall =
 WALL1

 Window =
 WINDOW1

- 4 x Poster Acrylics
- 2 x Cables (Floor to Ceiling 4M Lengths)
- **16** *x* Single Grippers
- **0** x Double Grippers
- 2 x Top & Bottom Holders

- Page 1 Parts to options & images
- Page 2 Fitting Instructions
- Pages 3 to 7 Drawings

W250mm (approx)