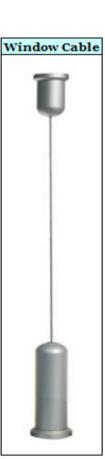

## Fitting Instructions - Step 1

- 1 Decide where your display will start (We would advise working left to right)
- 2 Attach one of the top connectors to your top windowsill or ceiling (comes in 2x parts) connect the smaller section
- 3 Warning = Top connectors supports all the weight so, ensure a secure fitting, use your own unique screws if necessary!
- 4 Thread supplied cable through the second section and screw bass connector tightly to the cable, screw this to the top connector

## Fitting Instructions - Step 5

- 1 Bottom connector, plumb the cable and mark on the required connection area, now secure smaller section with a screw
- Once completed re-attach the top section
- 3 This is spring loaded hang the cable flush with the floor then, cut to desired length then, insert into the bottom section
- 4 If the cable is still loose, re-cut the cable TAKE YOUR TIME and re-try
- 5 Big warning If you rush the cable cutting and cut it to short you are buggered, so, take your time DO NOT RUSH