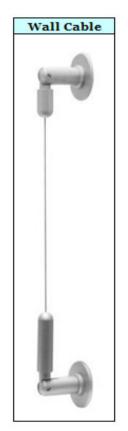

### Fitting Instructions - Step 1

- 1 Decide where your display will start (We would advise working left to right)
- 2 Attach one of the top connectors to your top windowsill or ceiling (comes in 2x parts) connect the smaller section
- 3 Warning = Top connectors supports all the weight so, ensure a secure fitting, use your own unique screws if necessary!
- 4 Thread supplied cable through the second section and screw bass connector tightly to the cable, screw this to the top connector

## Fitting Instructions - Step 5

- Bottom connector, plumb the cable and mark on the required connection area, now secure smaller section with a screw
- 2 Once completed re-attach the top section
- 3 This is spring loaded hang the cable flush with the floor then, cut to desired length then, insert into the bottom section
- If the cable is still loose, re-cut the cable TAKE YOUR TIME and re-try
- 5 Big warning If you rush the cable cutting and cut it to short you are buggered, so, take your time DO NOT RUSH