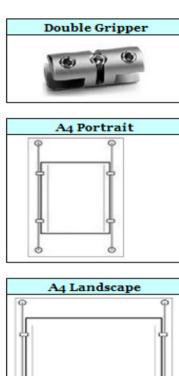

# Fitting Instructions - Step 2

- 1 When deciding the location of the next cable
- 2 We would recommend that you lay the acrylic on the floor and attach the required grippers to it
- 3 Once you have them attached measure the gap between the gripper cable holding section on both grippers (left & right)
- 4 You now have the correct measurement!
- 5 Now connect cable two to the top windowsill or ceiling
- 6 At this point you should have two cables hanging and single and double grippers attached

# Fitting Instructions - Step 4

- 1 Acrylics Decide where the first acrylic wants to be attached
- 2 Now move the grippers to the required location, secure to the cable then, secure to the acrylic
- At this point your acrylic should be attached in four corners and onto two cables
- 4 Repeat this process left to right ensuring acrylics are level all the way across the display
- 5 2nd row we recommend a gap between acrylics of **5cms**
- 6 Repeat this process for the 2nd row and keep repeating for all desired / ordered rows