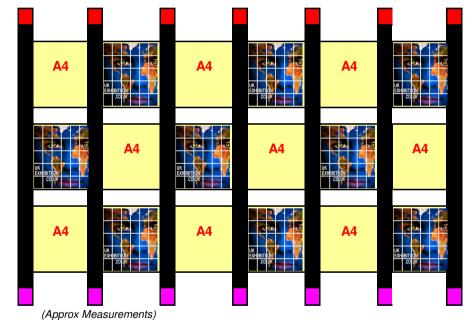

Type
Wall =
Window

Website Ref:
WALL3-6
WINDOW3-6

- **18** *x* Poster Acrylics
- **7** *x* Cables (Floor-to-Ceiling 4M lengths)
- **12** *x* Single Grippers
- **30** *x* Double Grippers
- **7** x Top & Bottom Holders