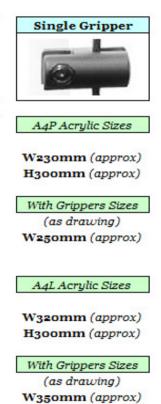

# Fitting Instructions - Step 2

- 1 When deciding the location of the next cable
- 2 We would recommend that you lay the acrylic on the floor and attach the required grippers to it
- 3 Once you have them attached measure the gap between the gripper cable holding section on both grippers (left & right)
- 4 You now have the correct measurement!
- 5 Now connect cable two to the top windowsill or ceiling
- 6 At this point you should have two cables hanging and single and double grippers attached

(Approx Measurements)

A4P = Width 1250mm

A4L = Width 1750mm

A4P = Width 1500mm

A4L = Width 2100mm

Type

Website Ref:

Wall =