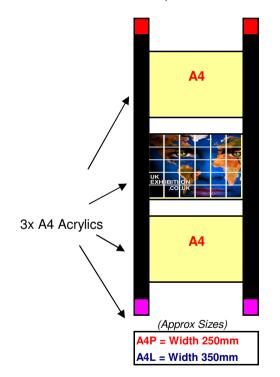

Type
Wall =

Window =

Website Ref:
WALL3-1
WINDOW3-1

- **3** x Poster Acrylics
- 2 x Cables (Floor-to-Ceiling 4M lengths)
- **12** *x* Single Grippers
- **0** x Double Grippers
- 2 x Top & Bottom Holders

- Page 1 Parts to options & images
- Page 2 Fitting Instructions
- Pages 3 to 7 Drawings

(Approx Measurements)

A4P = Width 1250mm

A4L = Width 1750mm

A4P = Width 1500mm

A4L = Width 2100mm

Type

Website Ref:

Wall =