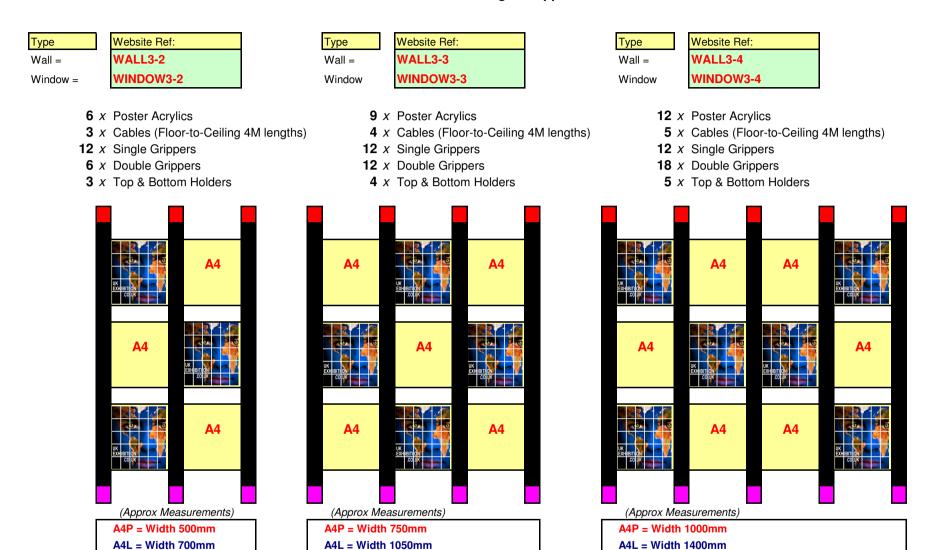

d in four corners and onto two cables
- 4 Repeat this process left to right ensuring acrylics are level all the way across the display
- 5 2nd row we recommend a gap between acrylics of **5cms**
- 6 Repeat this process for the 2nd row and keep repeating for all desired / ordered rows

## Fitting Instructions - Step 5

- Bottom connector, plumb the cable and mark on the required connection area, now secure smaller section with a screw
- 2 Once completed re-attach the top section
- 3 This is spring loaded hang the cable flush with the floor then, cut to desired length then, insert into the bottom section
- If the cable is still loose, re-cut the cable TAKE YOUR TIME and re-try
- 5 Big warning If you rush the cable cutting and cut it to short you are buggered, so, take your time DO NOT RUSH



Type
Wall =

Website Ref: WALL3-5

Window

WINDOW3-5

- **15** *x* Poster Acrylics
- **6** *x* Cables (Floor-to-Ceiling 4M lengths)
- **12** *x* Single Grippers
- **24** *x* Double Grippers
- **6** *x* Top & Bottom Holders



Type
Wall =
Window

Website Ref:
WALL3-6
WINDOW3-6

- **18** *x* Poster Acrylics
- **7** *x* Cables (Floor-to-Ceiling 4M lengths)
- **12** *x* Single Grippers
- **30** *x* Double Grippers
- **7** x Top & Bottom Holders



(Approx Measurements)

A4P = Width 1250mm

A4L = Width 1750mm



A4P = Width 1500mm

A4L = Width 2100mm

Type

Website Ref:

Wall =

WALL3-7

Window

WINDOW3-7

- **21** *x* Poster Acrylics
- **8** *x* Cables (Floor-to-Ceiling 4M lengths)
- **12** *x* Single Grippers
- **36** *x* Double Grippers
- 8 x Top & Bottom Holders



(Approx Measurements)