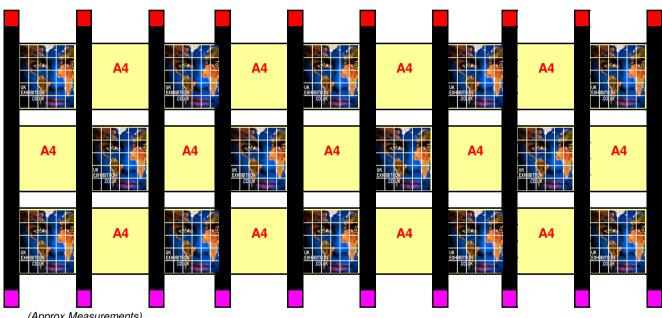

#### IF this is the case

Please do not hesitate in calling us as we can design the perfect system to reflect your own business needs

Tel: 01244 470903

Туре Wall =

Window

Website Ref: WALL3-9 WINDOW3-9

**27** *x* Poster Acrylics

**10** *x* Cables (Floor-to-Ceiling 4M lengths)

**12** *x* Single Grippers

**48** *x* Double Grippers

**10** *x* Top & Bottom Holders

(Approx Measurements)

A4P = Width 2250mm

A4L = Width 3150mm