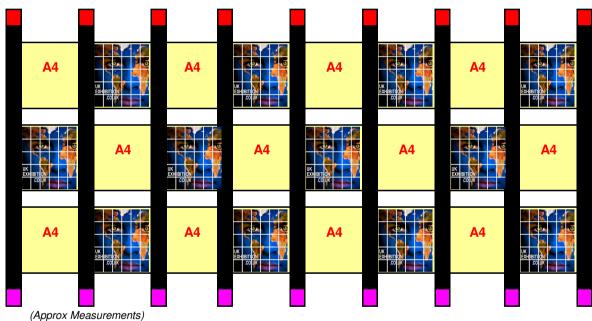

#### IF this is the case

Please do not hesitate in calling us as we can design the perfect system to reflect your own business needs

Tel: 01244 470903

Type

Website Ref:

Wall =

WALL3-8

Window

WINDOW3-8

- **24** *x* Poster Acrylics
- **9** *x* Cables (Floor-to-Ceiling 4M lengths)
- **12** *x* Single Grippers
- **42** *x* Double Grippers
- **9** x Top & Bottom Holders

**A4P = Width 2000mm A4L = Width 2800mm** 