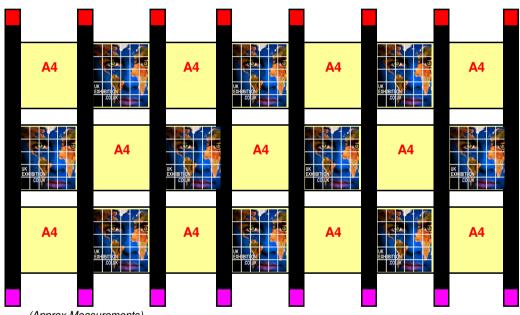

Type
Wall =
Window

Website Ref:
WALL3-6
WINDOW3-6

- **18** *x* Poster Acrylics
- **7** *x* Cables (Floor-to-Ceiling 4M lengths)
- **12** *x* Single Grippers
- **30** *x* Double Grippers
- **7** x Top & Bottom Holders

(Approx Measurements)

A4P = Width 1250mm

A4L = Width 1750mm

A4P = Width 1500mm

A4L = Width 2100mm

Type

Website Ref:

Wall =

WALL3-7

Window

WINDOW3-7

- **21** *x* Poster Acrylics
- **8** *x* Cables (Floor-to-Ceiling 4M lengths)
- **12** *x* Single Grippers
- **36** *x* Double Grippers
- 8 x Top & Bottom Holders

(Approx Measurements)