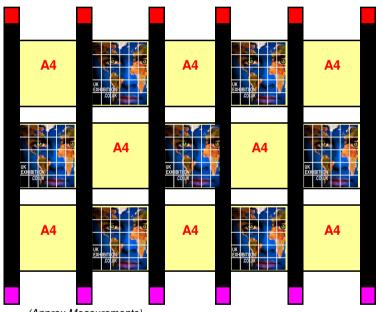

Type
Wall =

Website Ref: WALL3-5

Window

WINDOW3-5

- **15** *x* Poster Acrylics
- **6** *x* Cables (Floor-to-Ceiling 4M lengths)
- **12** *x* Single Grippers
- **24** *x* Double Grippers
- **6** *x* Top & Bottom Holders