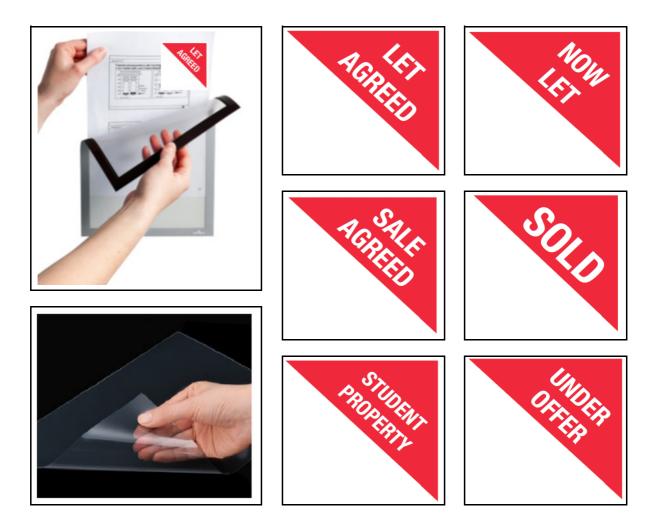

## **Document Tags for LED Panels**

Designed for Estate Agents and Letting Agents

Step 1 - You already have a property document with your LED PocketStep 2 - Every wished you could tell all clients that the property has an offer?Step 3 - Ever wished you could easily reveal how busy you are?

## Well Here is a solution:

Supplied - 10x A4 Portrait or 10x A3 Landscape Acetate Film Supplied - 6x Messages - 10x Red Triangles with Bold White Marketing Labels

Sticky labels are not supplied attached This way you can decide where you want the red triangle to appear (any 4x corners)

## **Triangle Measurements:**

Each triangle measures = 95mm x 70mm x 70mm