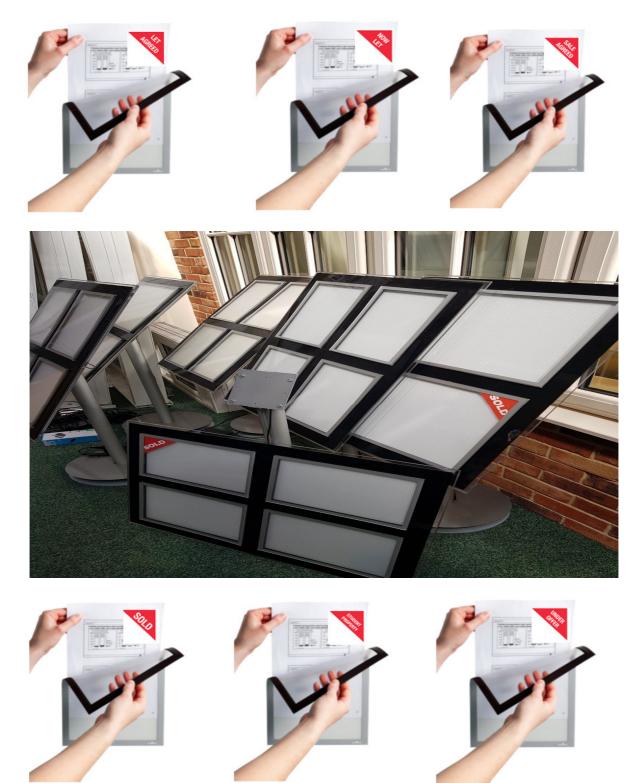

## **Document Tags for LED Panels**

Designed for Estate Agents and Letting Agents

Step 1 - You already have a property document with your LED PocketStep 2 - Every wished you could tell all clients that the property has an offer?Step 3 - Ever wished you could easily reveal how busy you are?

## Well Here is a solution:

Supplied - 10x A4 Portrait or 10x A3 Landscape Acetate Film Supplied - 6x Messages - 10x Red Triangles with Bold White Marketing Labels

Sticky labels are not supplied attached This way you can decide where you want the red triangle to appear (any 4x corners)