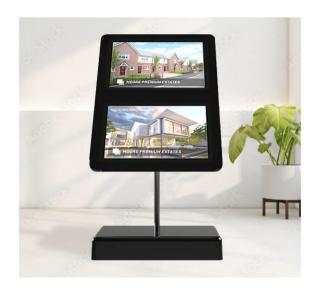

# **Clarelight 2xA3 Freestanding Display**

The Claralight™ LED display is our most 'Innovative & Most Sustainable' - 'Contemporary Tablet Styling' - Freestanding Display'

Packed with features to help you create a high-impact display EXACTLY where it is needed. Smart framed 2xA3 LED's simply slot into the sturdy frame - allowing swap panels in seconds

# **LED Panel Explanation:**

LED's (2xA3) are powered via magnetised connectors - All connected by a single Power Transformer (hidden within the base) Supplied as a flat-pack-easy-to-assemble (takes minutes to assemble) - No specialist installation required Once assembled, simply plug the power transformer into your nearest power socket- and **that's it!**Mind you, it would be a good to invest in a 'Surge Protector' for extra-peace-of-mind