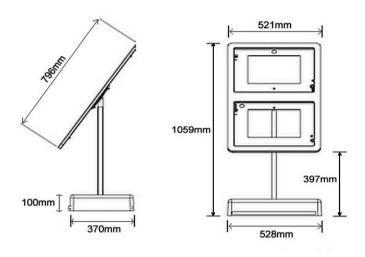

www.EstateAgentSupplies.co.uk (EAS) - Tel: 01244 470903

Measurements: Overall Width W521mm Overall Height H1059mm Overall Angle 30°

Index

Page 1 - Introduction

Page 2 - Explanation

Page 3 - Back-Lit 'Paper / Film'

www.EstateAgentSupplies.co.uk (EAS) - Tel: 01244 470903

Fig 1 = Overall Width W521mm x Height H1059mm, with a 30° desired angle

Image 2 = Simply slot each LED into the frame

Image 3 = Easy document changes, simply remove LED Front, insert document, replace the LED Front