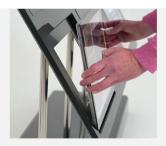

www.EstateAgentSupplies.co.uk (EAS) - Tel: 01244 470903

Fig 1 = Overall Width W521mm x Height H1059mm, with a 30° desired angle

Image 2 = Simply slot each LED into the frame

Image 3 = Easy document changes, simply remove LED Front, insert document, replace the LED Front

Image 2 Image 3 Image 4

www.EstateAgentSupplies.co.uk (EAS) - Tel: 01244 470903