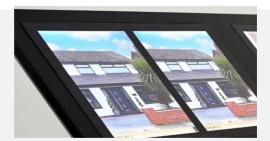

www.EstateAgentSupplies.co.uk (EAS) - Tel: 01244 470903

Fig 1 = Overall Width W521mm x Height H1059mm, with a 30° desired angle

Image 2 = Simply slot each LED into the frame

Image 3 = Easy document changes, simply remove LED Front, insert document, replace the LED Front

# Image 4 =

Optional (additional Order) 'Panel Dividers' - allow you to display 2xA4 Portrait Documents side-by-side within an A3 landscape panel Hence - Amending your 2xA3 Landscape Document Displays, to 4xA4 Portrait Document Displays