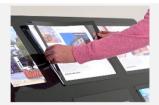

# **Clarelight 2xA3 Freestanding Display**

The Claralight™ LED display is our most 'Innovative & Most Sustainable' - 'Contemporary Tablet Styling' - Freestanding Display'

Packed with features to help you create a high-impact display EXACTLY where it is needed. Smart framed 2xA3 LED's simply slot into the sturdy frame - allowing swap panels in seconds

# **LED Panel Explanation:**

LED's (2xA3) are powered via magnetised connectors - All connected by a single Power Transformer (hidden within the base) Supplied as a flat-pack-easy-to-assemble (takes minutes to assemble) - No specialist installation required Once assembled, simply plug the power transformer into your nearest power socket- and **that's it!**Mind you, it would be a good to invest in a 'Surge Protector' for extra-peace-of-mind