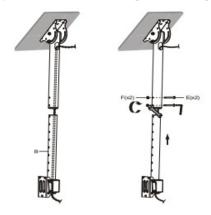

# Step 6 - Ceiling Bracket secure 100%

Step 7 - Adjust the telescopic height

Step 8 - Secure the wanted height

Step 9 - Attach the holding bracket

Step 10 - Adjust the ceiling angle (bracket)

Step 11 - Ensure ALL is tightened 100%