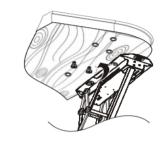

### Wooden Ceiling:

- Step 1 Hold Bracket to the ceiling
- Step 2 Mark the securing holes with a pencil
- Step 3 Remove the bracket
- Step 4 Secure bracket to the ceiling
- Step 5 Ceiling holds all the weight!
- Step 6 Use very strong screws to secure
- Step 7 Screws the longer the better

## Concrete Ceiling:

- Step 8 Same as above however....
- Step 9 Drill and add Raw Plugs before screws

Media Screen