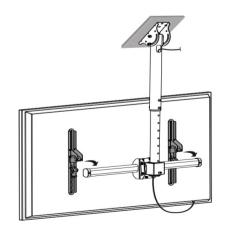

#### Rear Brackets

Step 1 - Secure Brackets onto rear of screen

Step 2 - Repeat if a double screen

### Ceiling Bracket

Step 3 - Secure Bracket to the Ceiling

Step 4 - All Weight is on the ceiling

Step 5 - Ensure a 100% holding on the ceiling

# Step 6 - Ceiling Bracket secure 100%

Step 7 - Adjust the telescopic height

Step 8 - Secure the wanted height

Step 9 - Attach the holding bracket

Step 10 - Adjust the ceiling angle (bracket)

Step 11 - Ensure ALL is tightened 100%

#### Media Screens

Step 12 - With the help of 2x assistants

Step 13 - Assistants guide the monitor

Step 14 - Place monitor over the holding brackets

Step 15 - Secure into place 100%

Step 16 - Repeat for 2nd Screen