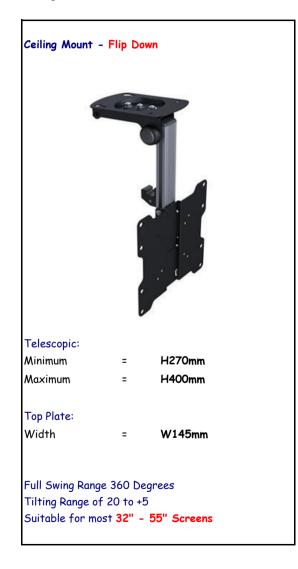

www.EstateAgentSupplies.co.uk Tel: 01244 470903

### Ceilings Mounts - Instructions







www.EstateAgentSupplies.co.uk Tel: 01244 470903

#### Rear Brackets

Step 1 - Secure Brackets onto rear of screen

Step 2 - Repeat if a double screen



## Telescopic Mount - Single



### Ceiling Bracket

Step 3 - Secure Bracket to the Ceiling

Step 4 - All Weight is on the ceiling

Step 5 - Ensure a 100% holding on the ceiling



# Step 6 - Ceiling Bracket secure 100%

Step 7 - Adjust the telescopic height

Step 8 - Secure the wanted height

Step 9 - Attach the holding bracket

Step 10 - Adjust the ceiling angle (bracket)

Step 11 - Ensure ALL is tightened 100%

# Telescopic Mount - Double



#### Media Screens

Step 12 - With the help of 2x assistants

Step 13 - Assistants guide the monitor

Step 14 - Place monitor over the holding brackets

Step 15 - Secure into place 100%

Step