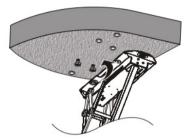

### Wooden Ceiling:

- Step 1 Hold Bracket to the ceiling
- Step 2 Mark the securing holes with a pencil
- Step 3 Remove the bracket
- Step 4 Secure bracket to the ceiling
- Step 5 Ceiling holds all the weight!
- Step 6 Use very strong screws to secure
- Step 7 Screws the longer the better

## Concrete Ceiling:

- Step 8 Same as above however....
- Step 9 Drill and add Raw Plugs before screws

Media Screen