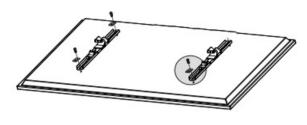

#### Rear Brackets

Step 1 - Secure Brackets onto rear of screen

Step 2 - Repeat if a double screen

### Step 10 - Screen Bracket:

Secure onto the rear of your screen