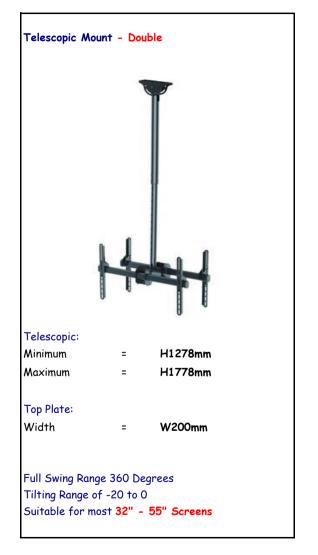

www.EstateAgentSupplies.co.uk Tel: 01244 470903

### Ceilings Mounts - Instructions







www.EstateAgentSupplies.co.uk Tel: 01244 470903

#### Rear Brackets

Step 1 - Secure Brackets onto rear of screen

Step 2 - Repeat if a double screen



## Telescopic Mount - Single



### Ceiling Bracket

Step 3 - Secure Bracket to the Ceiling

Step 4 - All Weight is on the ceiling

Step 5 - Ensure a 100% holding on the ceiling



# Step 6 - Ceiling Bracket secure 100%

Step 7 - Adjust the telescopic height

Step 8 - Secure the wanted height

Step 9 - Attach the holding bracket

Step 10 - Adjust the ceiling angle (bracket)

Step 11 - Ensure ALL is tightened 100%

# Telescopic Mount - Double



#### Media Screens

Step 12 - With the help of 2x assistants

Step 13 - Assistants guide the monitor

Step 14 - Place monitor over the holding brackets

Step 15 - Secure into place 100%

Step 16 -