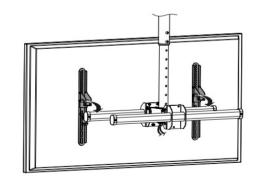

# Telescopic Mount - Double

#### Media Screens

Step 12 - With the help of 2x assistants

Step 13 - Assistants guide the monitor

Step 14 - Place monitor over the holding brackets

Step 15 - Secure into place 100%

Step 16 - Repeat for 2nd Screen