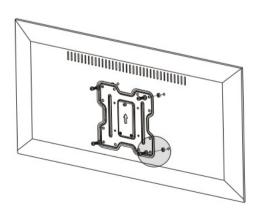

## Telescopic Mount - Single



### Ceiling Bracket

Step 3 - Secure Bracket to the Ceiling

Step 4 - All Weight is on the ceiling

Step 5 - Ensure a 100% holding on the ceiling



# Step 6 - Ceiling Bracket secure 100%

Step 7 - Adjust the telescopic height

Step 8 - Secure the wanted height

Step 9 - Attach the holding bracket

Step 10 - Adjust the ceiling angle (bracket)

Step 11 - Ensure ALL is tightened 100%

# Telescopic Mount - Double



#### Media Screens

Step 12 - With the help of 2x assistants

Step 13 - Assistants guide the monitor

Step 14 - Place monitor over the holding brackets

Step 15 - Secure into place 100%

Step 16 - Repeat for 2nd Screen



www.EstateAgentSupplies.co.uk Tel: 01244 470903

### Ceiling Bracket - Flip Down

### The Ceiling Bracket



### Screen Bracket



### Ceiling Bracket

### Wooden Ceiling:

- Step 1 Hold Bracket to the ceiling
- Step 2 Mark the securing holes with a pencil
- Step 3 Remove the bracket
- Step 4 Secure bracket to the ceiling
- Step 5 Ceiling holds all the weight!
- Step 6 Use very strong screws to secure
- Step 7 Screws the longer the better

## Concrete Ceiling:

- Step 8 Same as above however....
- Step 9 Drill and add Raw Plugs before screws





Media Screen

### Step 10 - Screen Bracket:

Secure onto the rear of your screen

### Step 11 - Media Screen:

With the help of 2x assistants
Assistants guide the monitor
Place monitor over the screen bracket
Secure into place 100%

### Step 12 - Possibilities:

Some clients reverse the ceiling bracket
This allows them to create a window sill fitting

This way the window si