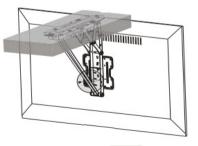

#### Rear Brackets

Step 1 - Secure Brackets onto rear of screen

Step 2 - Repeat if a double screen

### Ceiling Bracket

Step 3 - Secure Bracket to the Ceiling

Step 4 - All Weight is on the ceiling

Step 5 - Ensure a 100% holding on the ceiling

# Step 6 - Ceiling Bracket secure 100%

Step 7 - Adjust the telescopic height

Step 8 - Secure the wanted height

Step 9 - Attach the holding bracket

Step 10 - Adjust the ceiling angle (bracket)

Step 11 - Ensure ALL is tightened 100%

#### Media Screens

Step 12 - With the help of 2x assistants

Step 13 - Assistants guide the monitor

Step 14 - Place monitor over the holding brackets

Step 15 - Secure into place 100%

Step 16 - Repeat for 2nd Screen