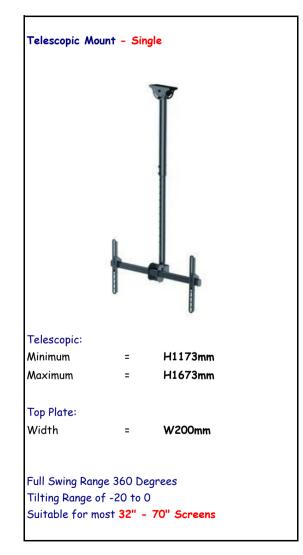

www.EstateAgentSupplies.co.uk Tel: 01244 470903

### Ceilings Mounts - Instructions







www.EstateAgentSupplies.co.uk Tel: 01244 470903

#### Rear Brackets

Step 1 - Secure Brackets onto rear of screen

Step 2 - Repeat if a double screen



## Telescopic Mount - Single



### Ceiling Bracket

Step 3 - Secure Bracket to the Ceiling

Step 4 - All Weight is on the ceiling

Step 5 - Ensure a 100% holding on the ceiling



# Step 6 - Ceiling Bracket secure 100%

Step 7 - Adjust the telescopic height

Step 8 - Secure the wanted height

Step 9 - Attach the holding bracket

Step 10 - Adjust the ceiling angle (bracket)

Step 11 - Ensure ALL is tightened 100%

# Telescopic Mount - Double



#### Media Screens

Step 12 - With the help of 2x assistants

Step 13 - Assistants guide the monitor

Step 14 - Place monitor over the holding brackets

Step 15 - Secure into place 100%

Step 16