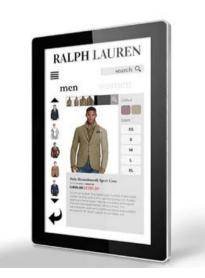

#### WebPages:

Allows you to display a live webpage. Example - Social Media / Live Feed