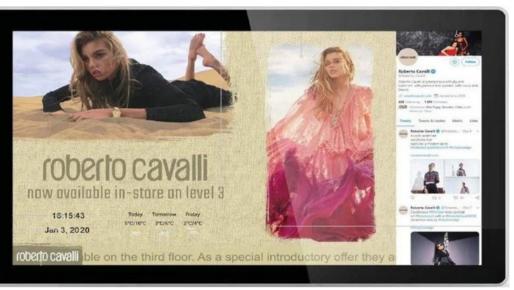

#### WebPages:

Allows you to display a live webpage. Example - Social Media / Live Feed